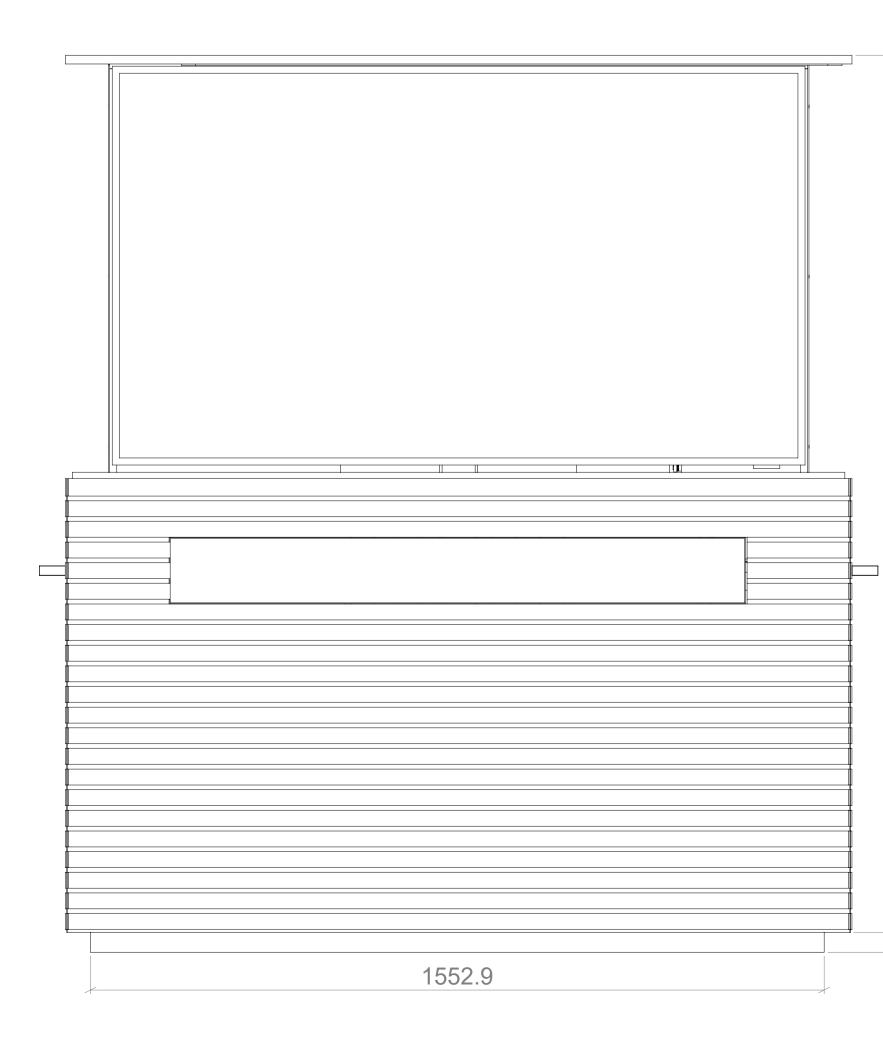

# CINEAIR

PROPRIETARY AND CONFIDENTIAL THE INFORMATION CONTAINED IN THIS DRAWING IS THE SOLE PROPERTY OF MATTHEW HILL BESPOKE. ANY REPRODUCTION IN PART OR AS A WHOLE WITHOUT THE WRITTEN PERMISSION OF MATTHEW HILL BESPOKE IS PROHIBITED. CINEAIR m: +447818 061228 w: www.matthewhillbespoke.co.uk Matthew Hill Bespoke Ltd // 1-3 Aston Road, St. Martins Court, Bedford, MK42 0LN Registered in the UK, No: 10766486 PROJECT CA3-LUXE65 DRAWING TITLE SCREEN DOWN

All dimensions in millimetres (mm) unless otherwise

stated.

| REVISION   |            | DATE         |                            | AUTHOR |
|------------|------------|--------------|----------------------------|--------|
| 001        |            | 04/04/2023   |                            | SL     |
| SHEET<br>1 | SHEET SIZE | SCALE<br>1:8 | THIRD<br>ANGLE<br>PROJECTI |        |