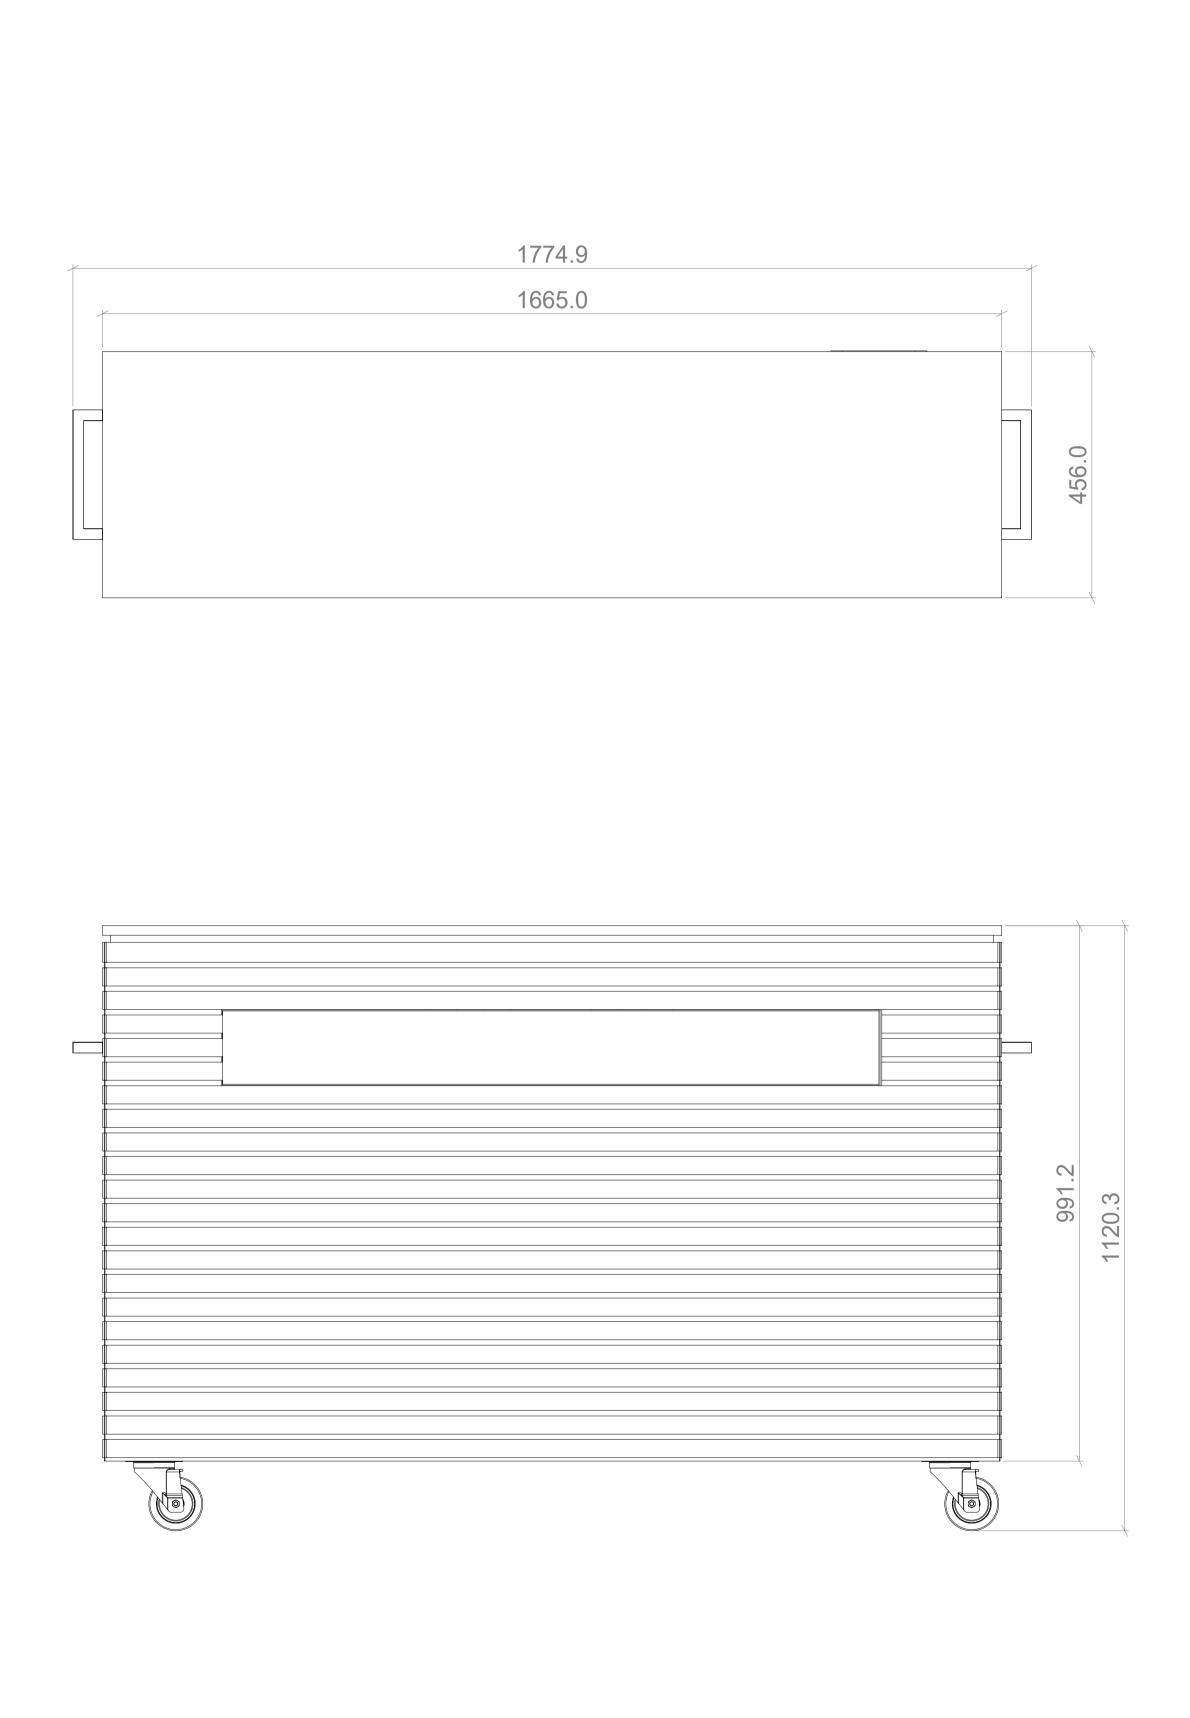

# CINEAIR

PROPRIETARY AND CONFIDENTIAL THE INFORMATION CONTAINED IN THIS DRAWING IS THE SOLE PROPERTY OF MATTHEW HILL BESPOKE. ANY REPRODUCTION IN PART OR AS A WHOLE WITHOUT THE WRITTEN PERMISSION OF MATTHEW HILL BESPOKE IS PROHIBITED. CINEAIR m: +447818 061228 w: www.matthewhillbespoke.co.uk Matthew Hill Bespoke Ltd // 1-3 Aston Road, St. Martins Court, Bedford, MK42 0LN Registered in the UK, No: 10766486 PROJECT CA3-LUXE65 DRAWING TITLE SCREEN DOWN

All dimensions in millimetres (mm) unless otherwise

stated.

| REVISION   |            | DATE         |                            | AUTHOR |
|------------|------------|--------------|----------------------------|--------|
| 001        |            | 04/04/2023   |                            | SL     |
| SHEET<br>1 | SHEET SIZE | SCALE<br>1:8 | THIRD<br>ANGLE<br>PROJECTI |        |