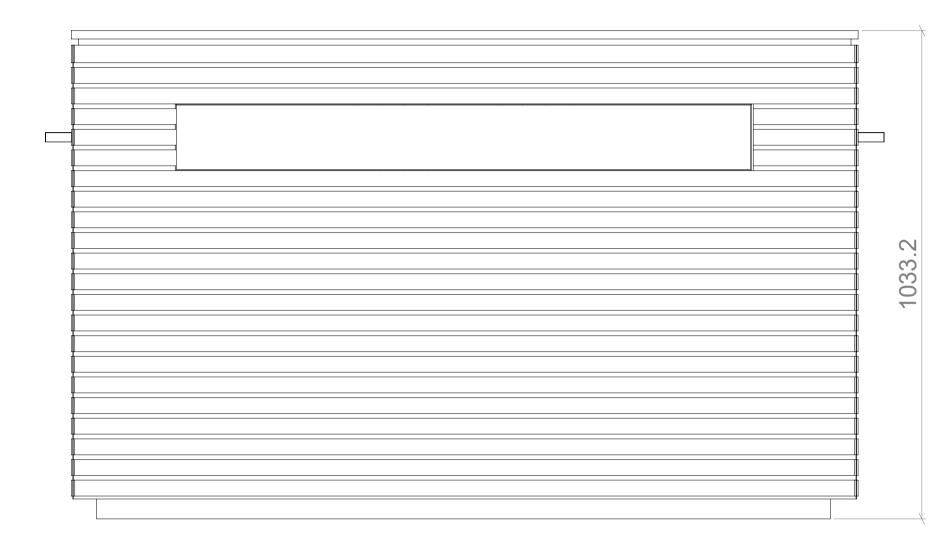

# CINEAIR

PROPRIETARY AND CONFIDENTIAL THE INFORMATION CONTAINED IN THIS DRAWING IS THE SOLE PROPERTY OF MATTHEW HILL BESPOKE. ANY REPRODUCTION IN PART OR AS A WHOLE WITHOUT THE WRITTEN PERMISSION OF MATTHEW HILL BESPOKE IS PROHIBITED. CINEAIR m: +447818 061228 w: www.matthewhillbespoke.co.uk Matthew Hill Bespoke Ltd // 1-3 Aston Road, St. Martins Court, Bedford, MK42 0LN Registered in the UK, No: 10766486 PROJECT CA3-LUXE65 DRAWING TITLE SCREEN DOWN

All dimensions in millimetres (mm) unless otherwise

stated.

| REVISION   |            | DATE         |                            | AUTHOR |
|------------|------------|--------------|----------------------------|--------|
| 001        |            | 04/04/2023   |                            | SL     |
| SHEET<br>1 | SHEET SIZE | SCALE<br>1:8 | THIRD<br>ANGLE<br>PROJECTI |        |