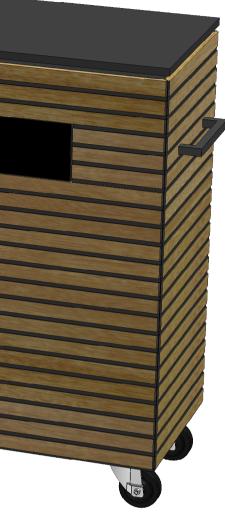

### CA3-LUXE65

DRAWING TITLE

### DIMETRIC VIEWS

| REVISION |            | DATE         |                            | AUTHOR |
|----------|------------|--------------|----------------------------|--------|
| 001      |            | 04/04/2023   |                            | SL     |
| SHEET    | SHEET SIZE | SCALE<br>1:8 | THIRD<br>ANGLE<br>PROJECTI |        |