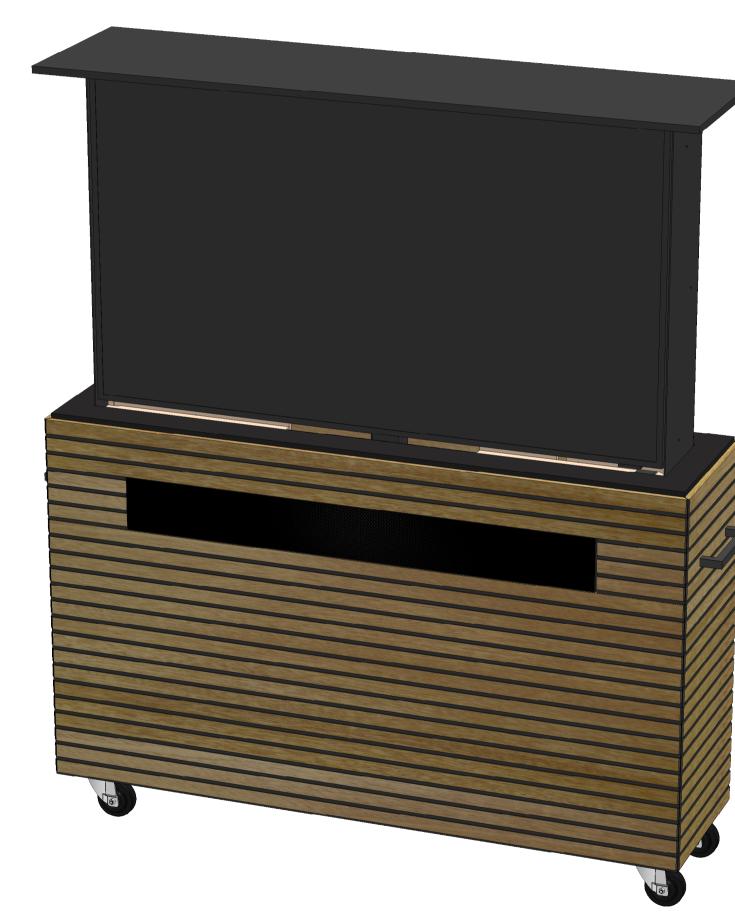

#### CA3-LUXE65

DRAWING TITLE

### CA3-LUXE65

DRAWING TITLE

### DIMETRIC VIEWS

| REVISION |            | DATE         |                            | AUTHOR |
|----------|------------|--------------|----------------------------|--------|
| 001      |            | 04/04/2023   |                            | SL     |
| SHEET    | SHEET SIZE | SCALE<br>1:8 | THIRD<br>ANGLE<br>PROJECTI |        |