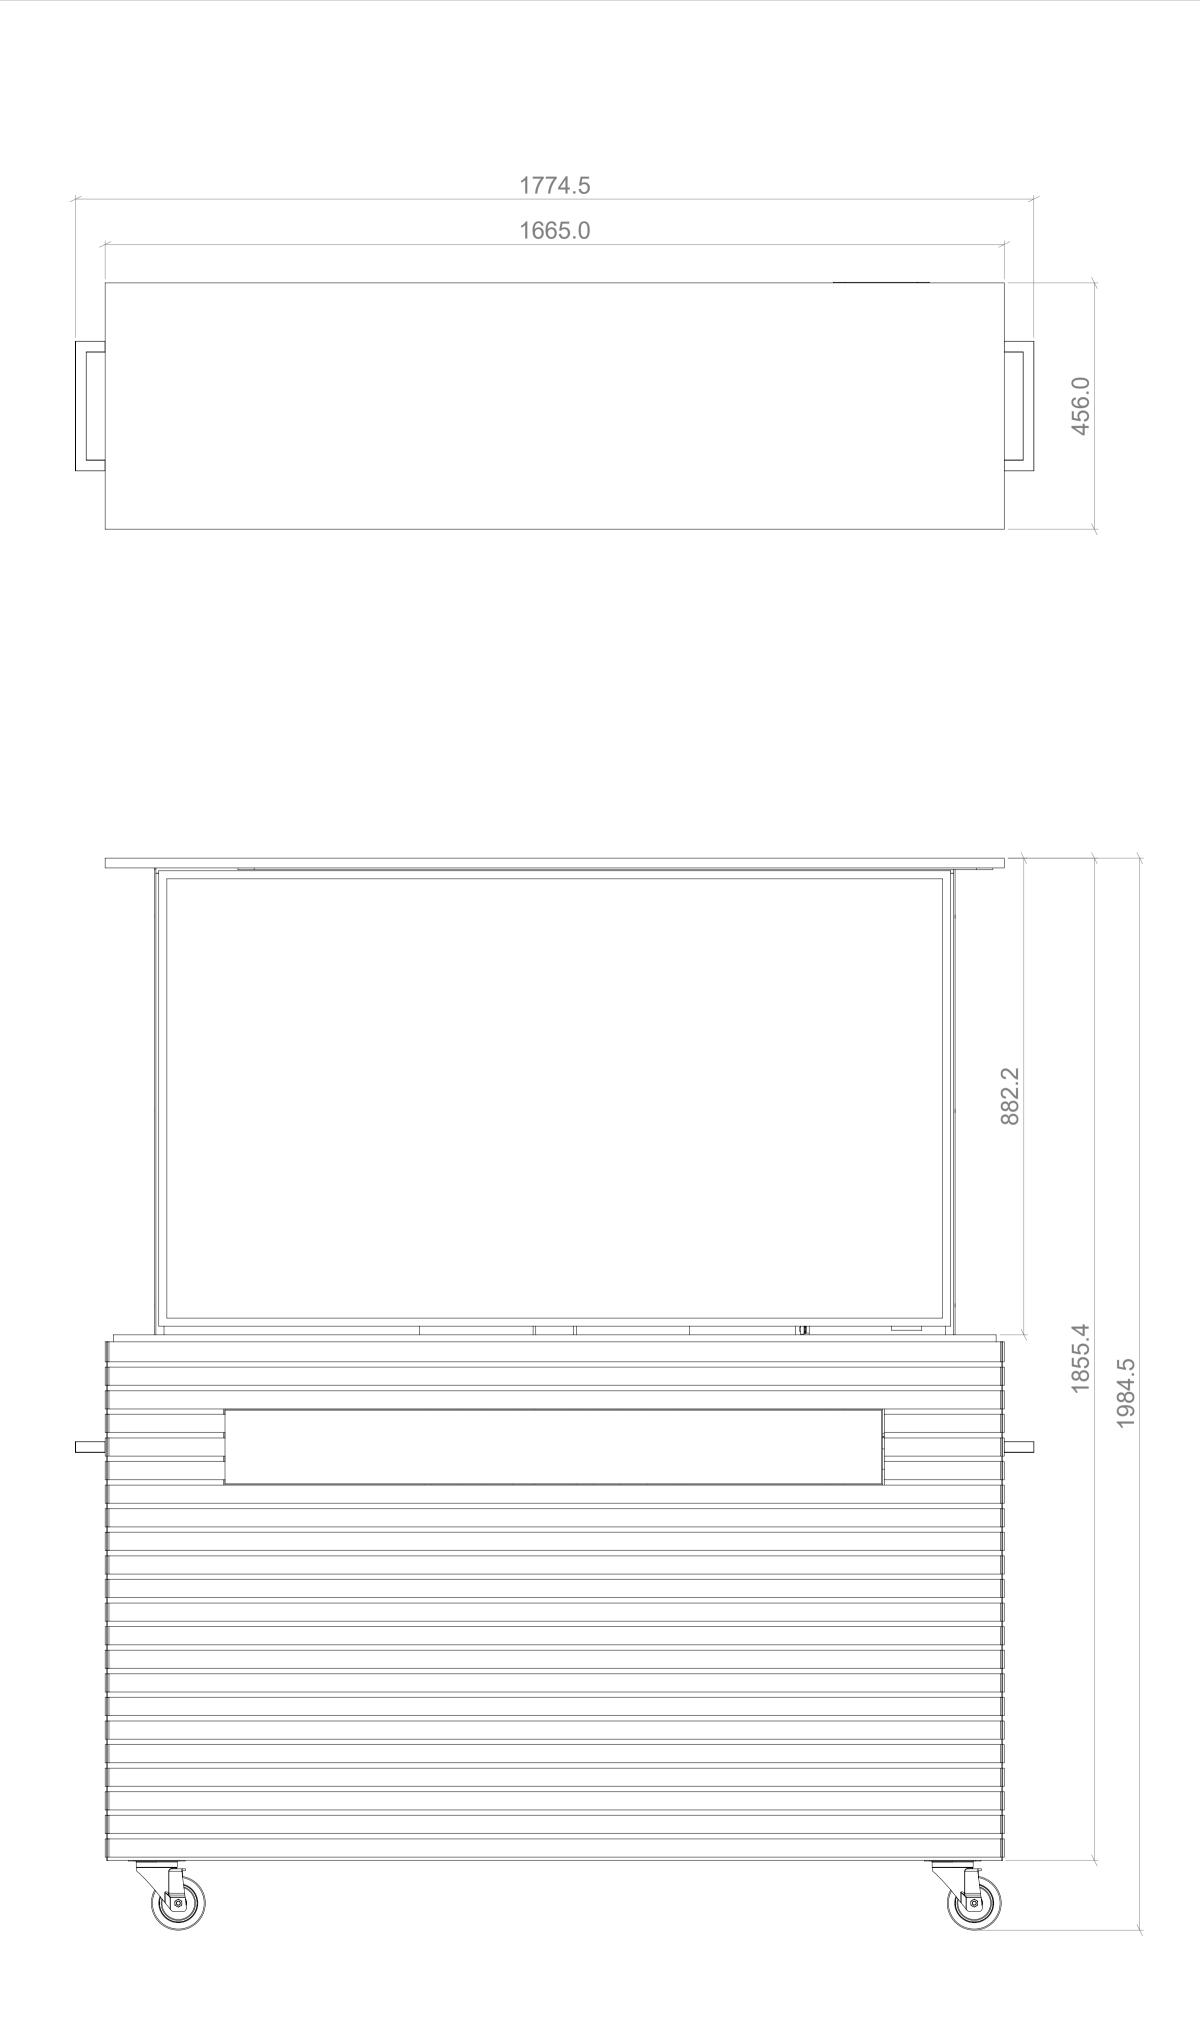

## CINEAIR

All dimensions in millimetres (mm) unless otherwise stated.

PROPRIETARY AND CONFIDENTIAL

THE INFORMATION CONTAINED IN THIS DRAWING IS THE SOLE PROPERTY OF MATTHEW HILL BESPOKE.

ANY REPRODUCTION IN PART OR AS A WHOLE WITHOUT THE WRITTEN PERMISSION OF MATTHEW HILL BESPOKE IS PROHIBITED.

m: +447818 061228 w: www.matthewhillbespoke.co.uk

Matthew Hill Bespoke Ltd // 1-3 Aston Road, St. Martins Court, Bedford, MK42 0LN Registered in the UK, No: 10766486

PROJECT

### CA3-LUXE65

DRAWING TITLE

### DIMETRIC VIEWS

| REVISION |            | DATE         |                            | AUTHOR |
|----------|------------|--------------|----------------------------|--------|
| 001      |            | 04/04/2023   |                            | SL     |
| SHEET    | SHEET SIZE | SCALE<br>1:8 | THIRD<br>ANGLE<br>PROJECTI |        |