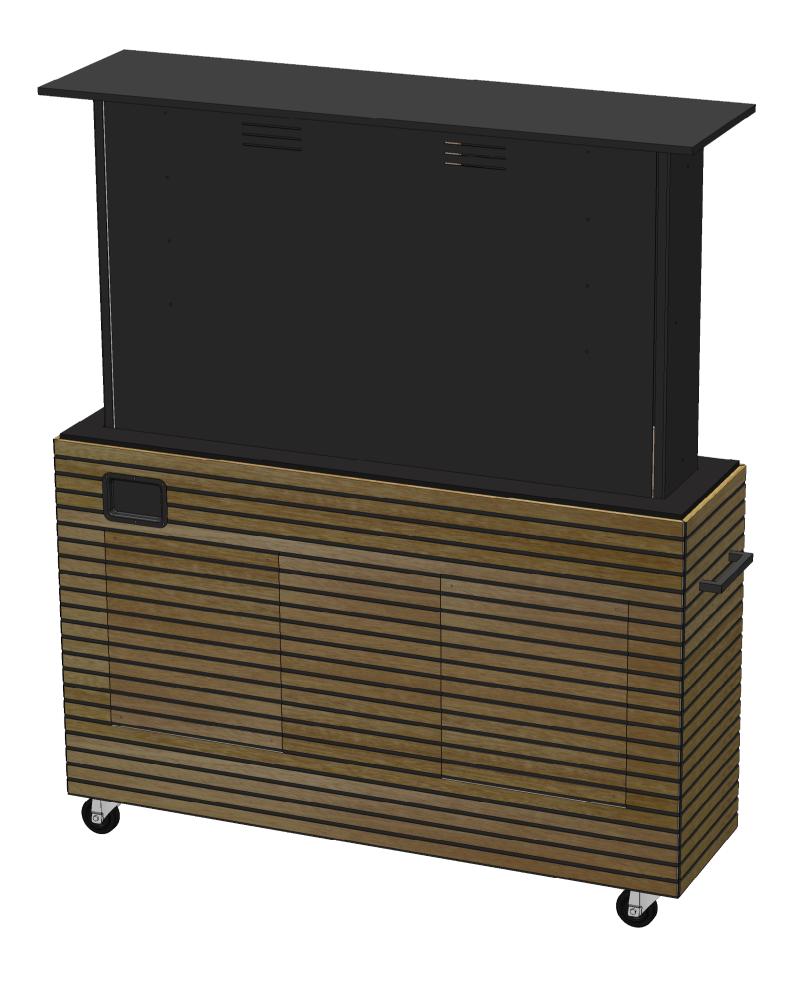

### CA3-LUXE65

DRAWING TITLE

### DIMETRIC VIEWS

| REVISION |            | DATE         |                            | AUTHOR |
|----------|------------|--------------|----------------------------|--------|
| 001      |            | 04/04/2023   |                            | SL     |
| SHEET    | SHEET SIZE | SCALE<br>1:8 | THIRD<br>ANGLE<br>PROJECTI |        |