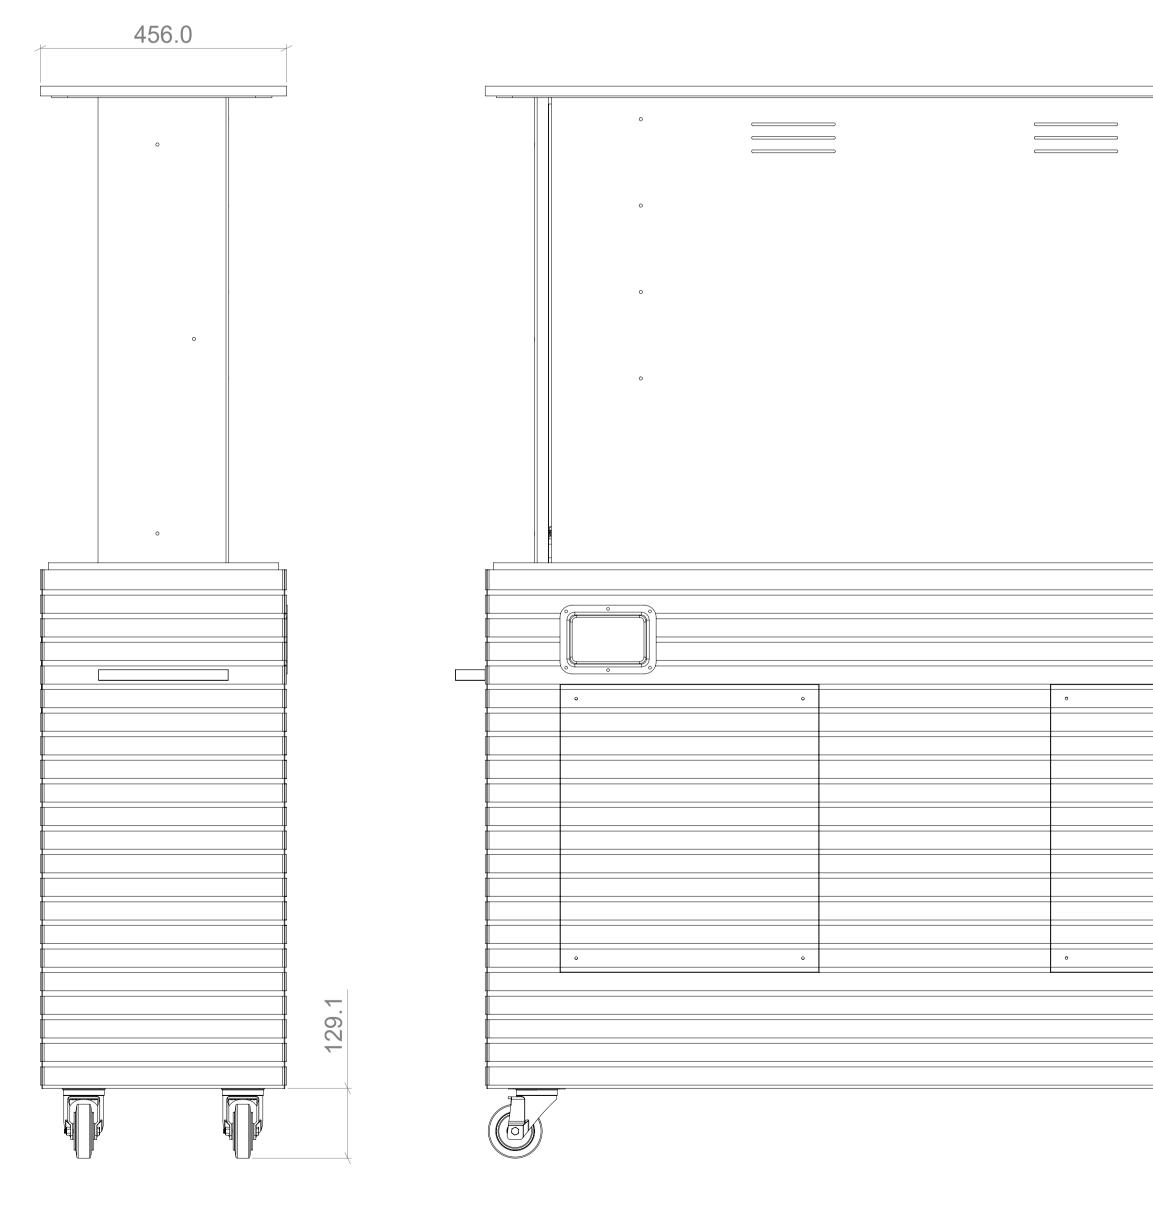

# CINEAIR

PROPRIETARY AND CONFIDENTIAL THE INFORMATION CONTAINED IN THIS DRAWING IS THE SOLE PROPERTY OF MATTHEW HILL BESPOKE. ANY REPRODUCTION IN PART OR AS A WHOLE WITHOUT THE WRITTEN PERMISSION OF MATTHEW HILL BESPOKE IS PROHIBITED. CINEAIR m: +447818 061228 w: www.matthewhillbespoke.co.uk Matthew Hill Bespoke Ltd // 1-3 Aston Road, St. Martins Court, Bedford, MK42 0LN Registered in the UK, No: 10766486 PROJECT CA3-LUXE65 DRAWING TITLE SCREEN DOWN

All dimensions in millimetres (mm) unless otherwise

stated.

| REVISION   |            | DATE         |                            | AUTHOR |
|------------|------------|--------------|----------------------------|--------|
| 001        |            | 04/04/2023   |                            | SL     |
| SHEET<br>1 | SHEET SIZE | SCALE<br>1:8 | THIRD<br>ANGLE<br>PROJECTI |        |