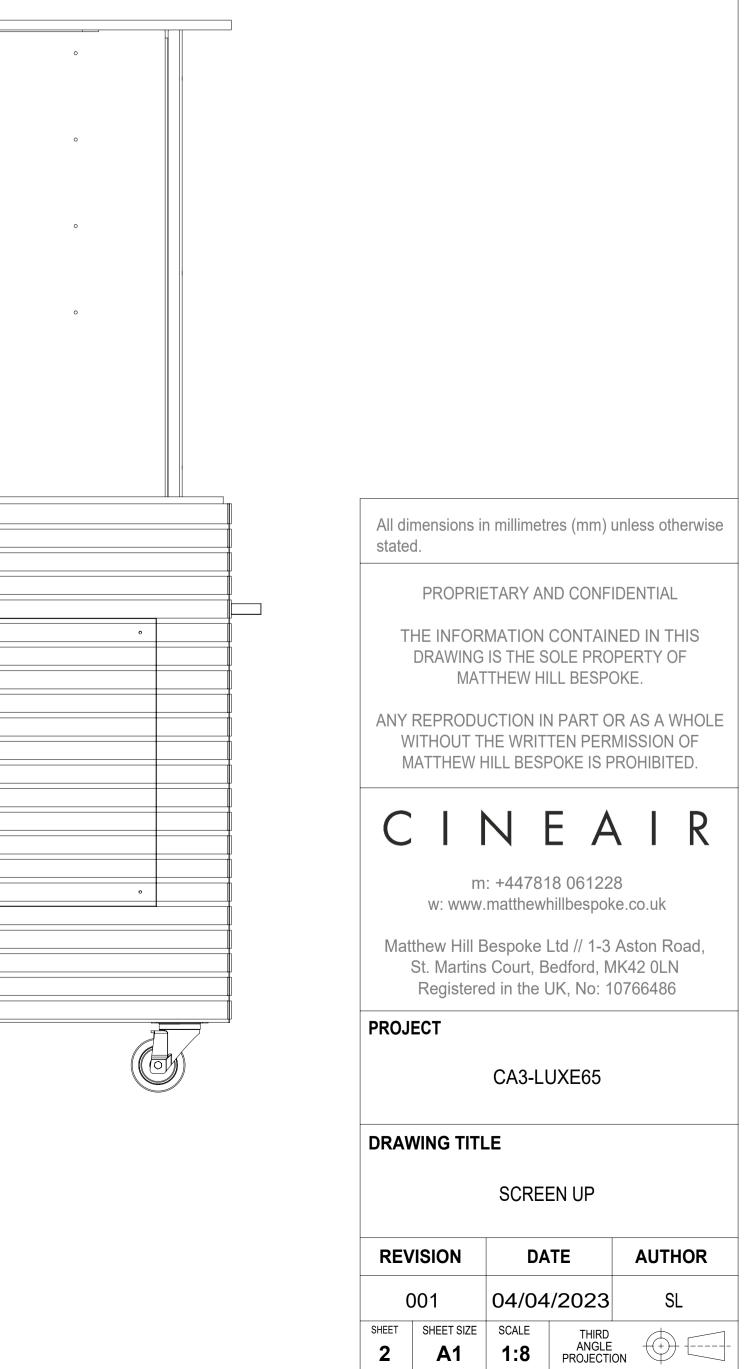

# CINEAIR

PROPRIETARY AND CONFIDENTIAL THE INFORMATION CONTAINED IN THIS DRAWING IS THE SOLE PROPERTY OF MATTHEW HILL BESPOKE. ANY REPRODUCTION IN PART OR AS A WHOLE WITHOUT THE WRITTEN PERMISSION OF MATTHEW HILL BESPOKE IS PROHIBITED. CINEAIR m: +447818 061228 w: www.matthewhillbespoke.co.uk Matthew Hill Bespoke Ltd // 1-3 Aston Road, St. Martins Court, Bedford, MK42 0LN Registered in the UK, No: 10766486 PROJECT CA3-LUXE65 DRAWING TITLE SCREEN DOWN

All dimensions in millimetres (mm) unless otherwise

stated.

| REVISION   |            | DATE         |                            | AUTHOR |
|------------|------------|--------------|----------------------------|--------|
| 001        |            | 04/04/2023   |                            | SL     |
| SHEET<br>1 | SHEET SIZE | SCALE<br>1:8 | THIRD<br>ANGLE<br>PROJECTI |        |