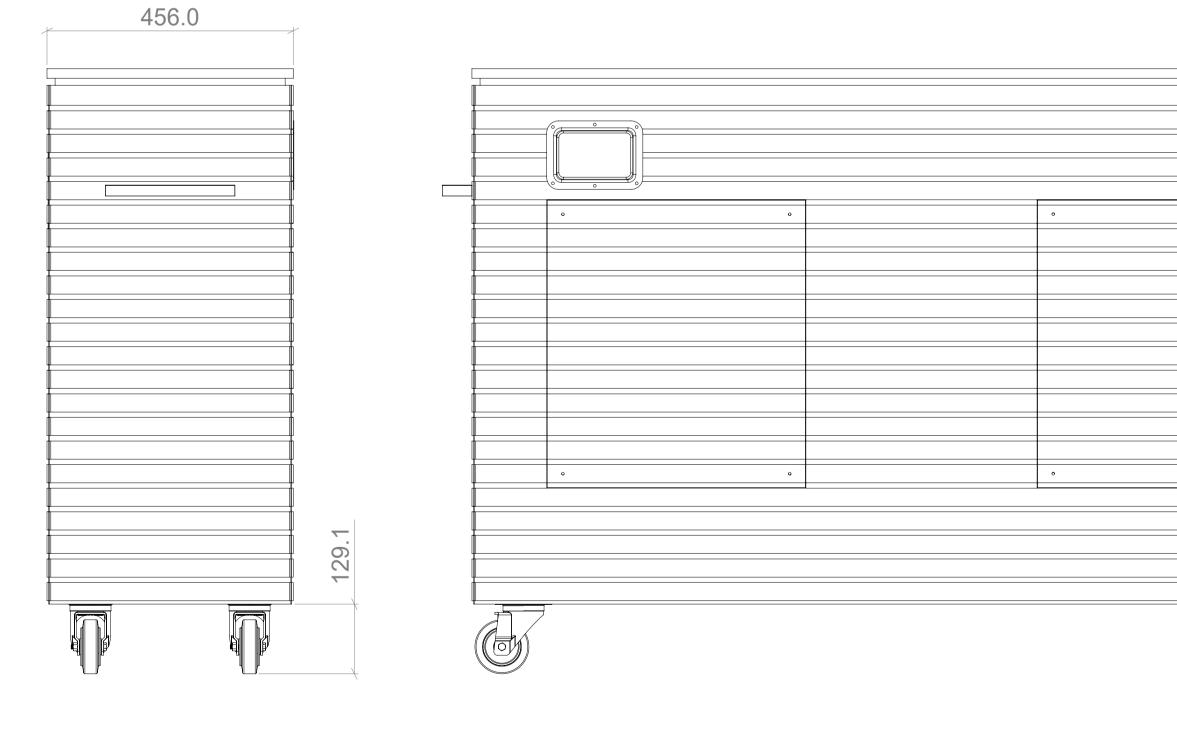

# CINEAIR

All dimensions in millimetres (mm) unless otherwise

PROPRIETARY AND CONFIDENTIAL

THE INFORMATION CONTAINED IN THIS DRAWING IS THE SOLE PROPERTY OF MATTHEW HILL BESPOKE.

ANY REPRODUCTION IN PART OR AS A WHOLE WITHOUT THE WRITTEN PERMISSION OF MATTHEW HILL BESPOKE IS PROHIBITED.

m: +447818 061228 w: www.matthewhillbespoke.co.uk

Matthew Hill Bespoke Ltd // 1-3 Aston Road, St. Martins Court, Bedford, MK42 0LN Registered in the UK, No: 10766486

PROJECT

stated.

4

1897.

42.0

#### CA3-LUXE65

DRAWING TITLE

#### MOUNTING OPTIONS

| REVISION |            | DATE                |                            | AUTHOR |
|----------|------------|---------------------|----------------------------|--------|
| 001      |            | 04/04/2023          |                            | SL     |
| SHEET    | SHEET SIZE | SCALE<br><b>1:8</b> | THIRD<br>ANGLE<br>PROJECTI |        |