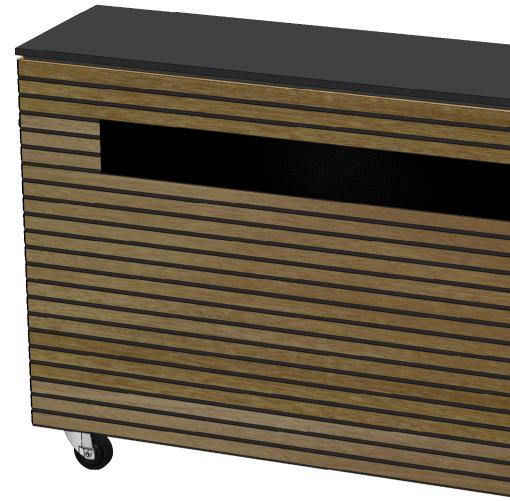

### CA3-LUXE65

DRAWING TITLE

### DIMETRIC VIEWS

| REVISION |            | DATE         |                            | AUTHOR |
|----------|------------|--------------|----------------------------|--------|
| 001      |            | 04/04/2023   |                            | SL     |
| SHEET    | SHEET SIZE | SCALE<br>1:8 | THIRD<br>ANGLE<br>PROJECTI |        |