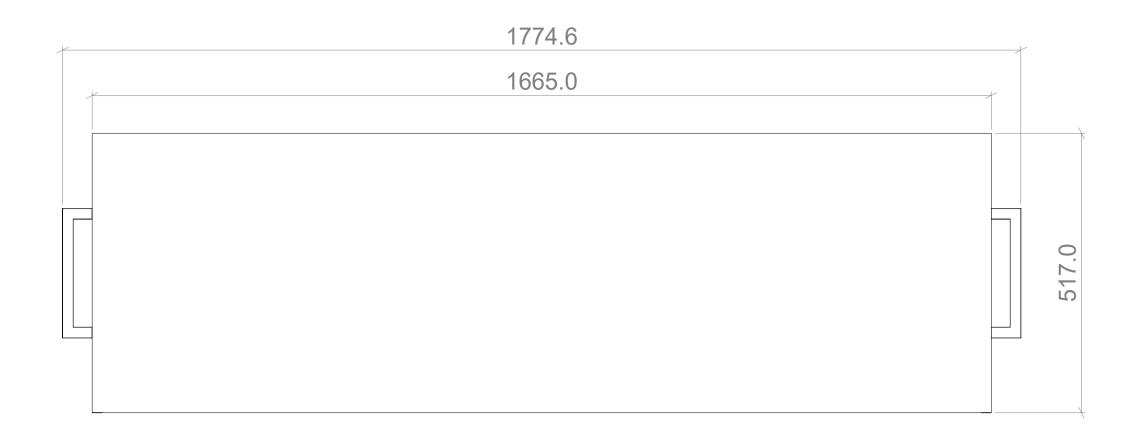

All dimensions in millimetres (mm) unless otherwise stated.

PROPRIETARY AND CONFIDENTIAL

THE INFORMATION CONTAINED IN THIS DRAWING IS THE SOLE PROPERTY OF MATTHEW HILL BESPOKE.

ANY REPRODUCTION IN PART OR AS A WHOLE WITHOUT THE WRITTEN PERMISSION OF MATTHEW HILL BESPOKE IS PROHIBITED.

## CINEAIR

m: +447818 061228 w: www.matthewhillbespoke.co.uk

Matthew Hill Bespoke Ltd // 1-3 Aston Road, St. Martins Court, Bedford, MK42 0LN Registered in the UK, No: 10766486

PROJECT

CA2-LUXE55

DRAWING TITLE

SCREEN UP

| REVISION |            | DATE       |                     | AUTHOR |  |
|----------|------------|------------|---------------------|--------|--|
| 001      |            | 04/04/2023 |                     | SL     |  |
| SHEET    | SHEET SIZE | SCALE      | THIRD               | \$     |  |
| 1        | <b>A1</b>  | 1:8        | ANGLE<br>PROJECTION | ON (+) |  |