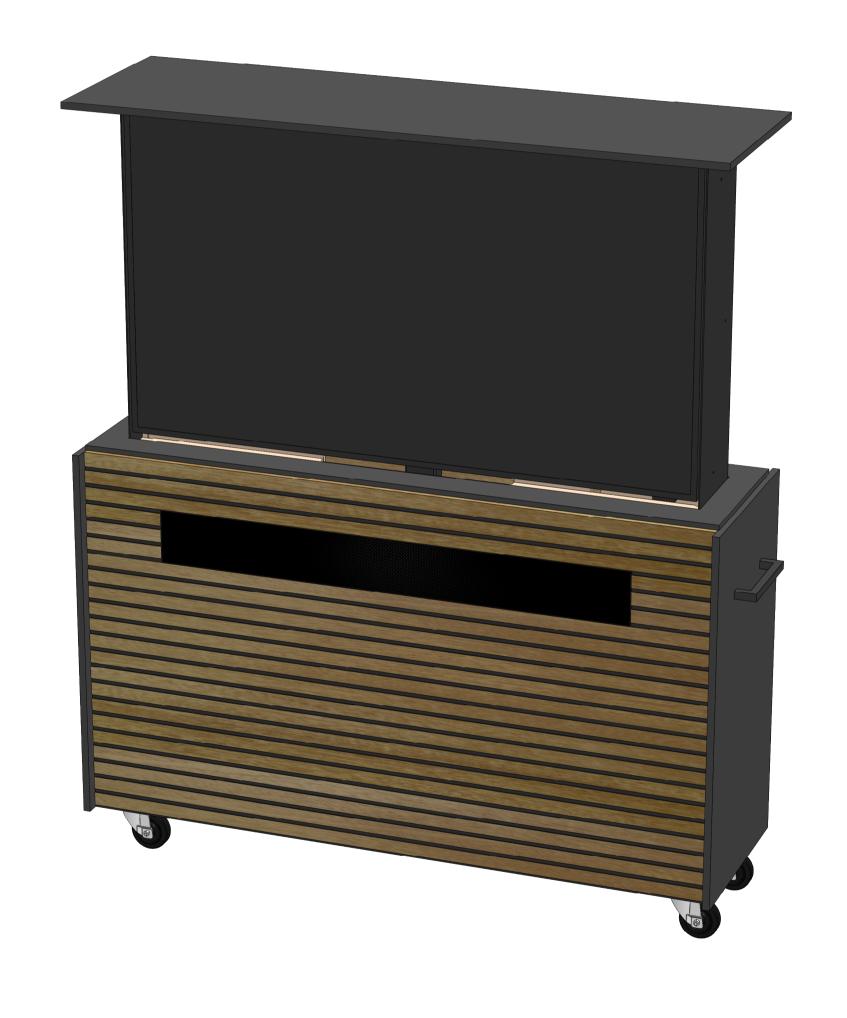

s otherwise

PROPRIETARY AND CONFIDENTIAL

THE INFORMATION CONTAINED IN THIS DRAWING IS THE SOLE PROPERTY OF MATTHEW HILL BESPOKE.

ANY REPRODUCTION IN PART OR AS A WHOLE WITHOUT THE WRITTEN PERMISSION OF MATTHEW HILL BESPOKE IS PROHIBITED.

## CINEAIR

m: +447818 061228 w: www.matthewhillbespoke.co.uk

Matthew Hill Bespoke Ltd // 1-3 Aston Road, St. Martins Court, Bedford, MK42 0LN Registered in the UK, No: 10766486

### PROJECT

CA2-LUXE55

#### DRAWING TITLE

MOUNTING OPTIONS

| REV  | ISION      | DA    | TE                | AUTHOR |  |
|------|------------|-------|-------------------|--------|--|
| C    | 001        | 04/04 | /2023             | SL     |  |
| HEET | SHEET SIZE | SCALE | THIRD             | \$     |  |
| 3    | <b>A</b> 1 | 1:8   | ANGLE<br>PROJECTI |        |  |







All dimensions in millimetres (mm) unless otherwise stated.

PROPRIETARY AND CONFIDENTIAL

THE INFORMATION CONTAINED IN THIS DRAWING IS THE SOLE PROPERTY OF MATTHEW HILL BESPOKE.

ANY REPRODUCTION IN PART OR AS A WHOLE WITHOUT THE WRITTEN PERMISSION OF MATTHEW HILL BESPOKE IS PROHIBITED.

### CINEAIR

m: +447818 061228 w: www.matthewhillbespoke.co.uk

Matthew Hill Bespoke Ltd // 1-3 Aston Road, St. Martins Court, Bedford, MK42 0LN Registered in the UK, No: 10766486

### PROJECT

CA2-LUXE55

### DRAWING TITLE

DIMETRIC VIEWS

| REVISION       |                | DATE             |                             | AUTHOR |  |
|----------------|----------------|------------------|-----------------------------|--------|--|
| 001            |                | 04/04/2023       |