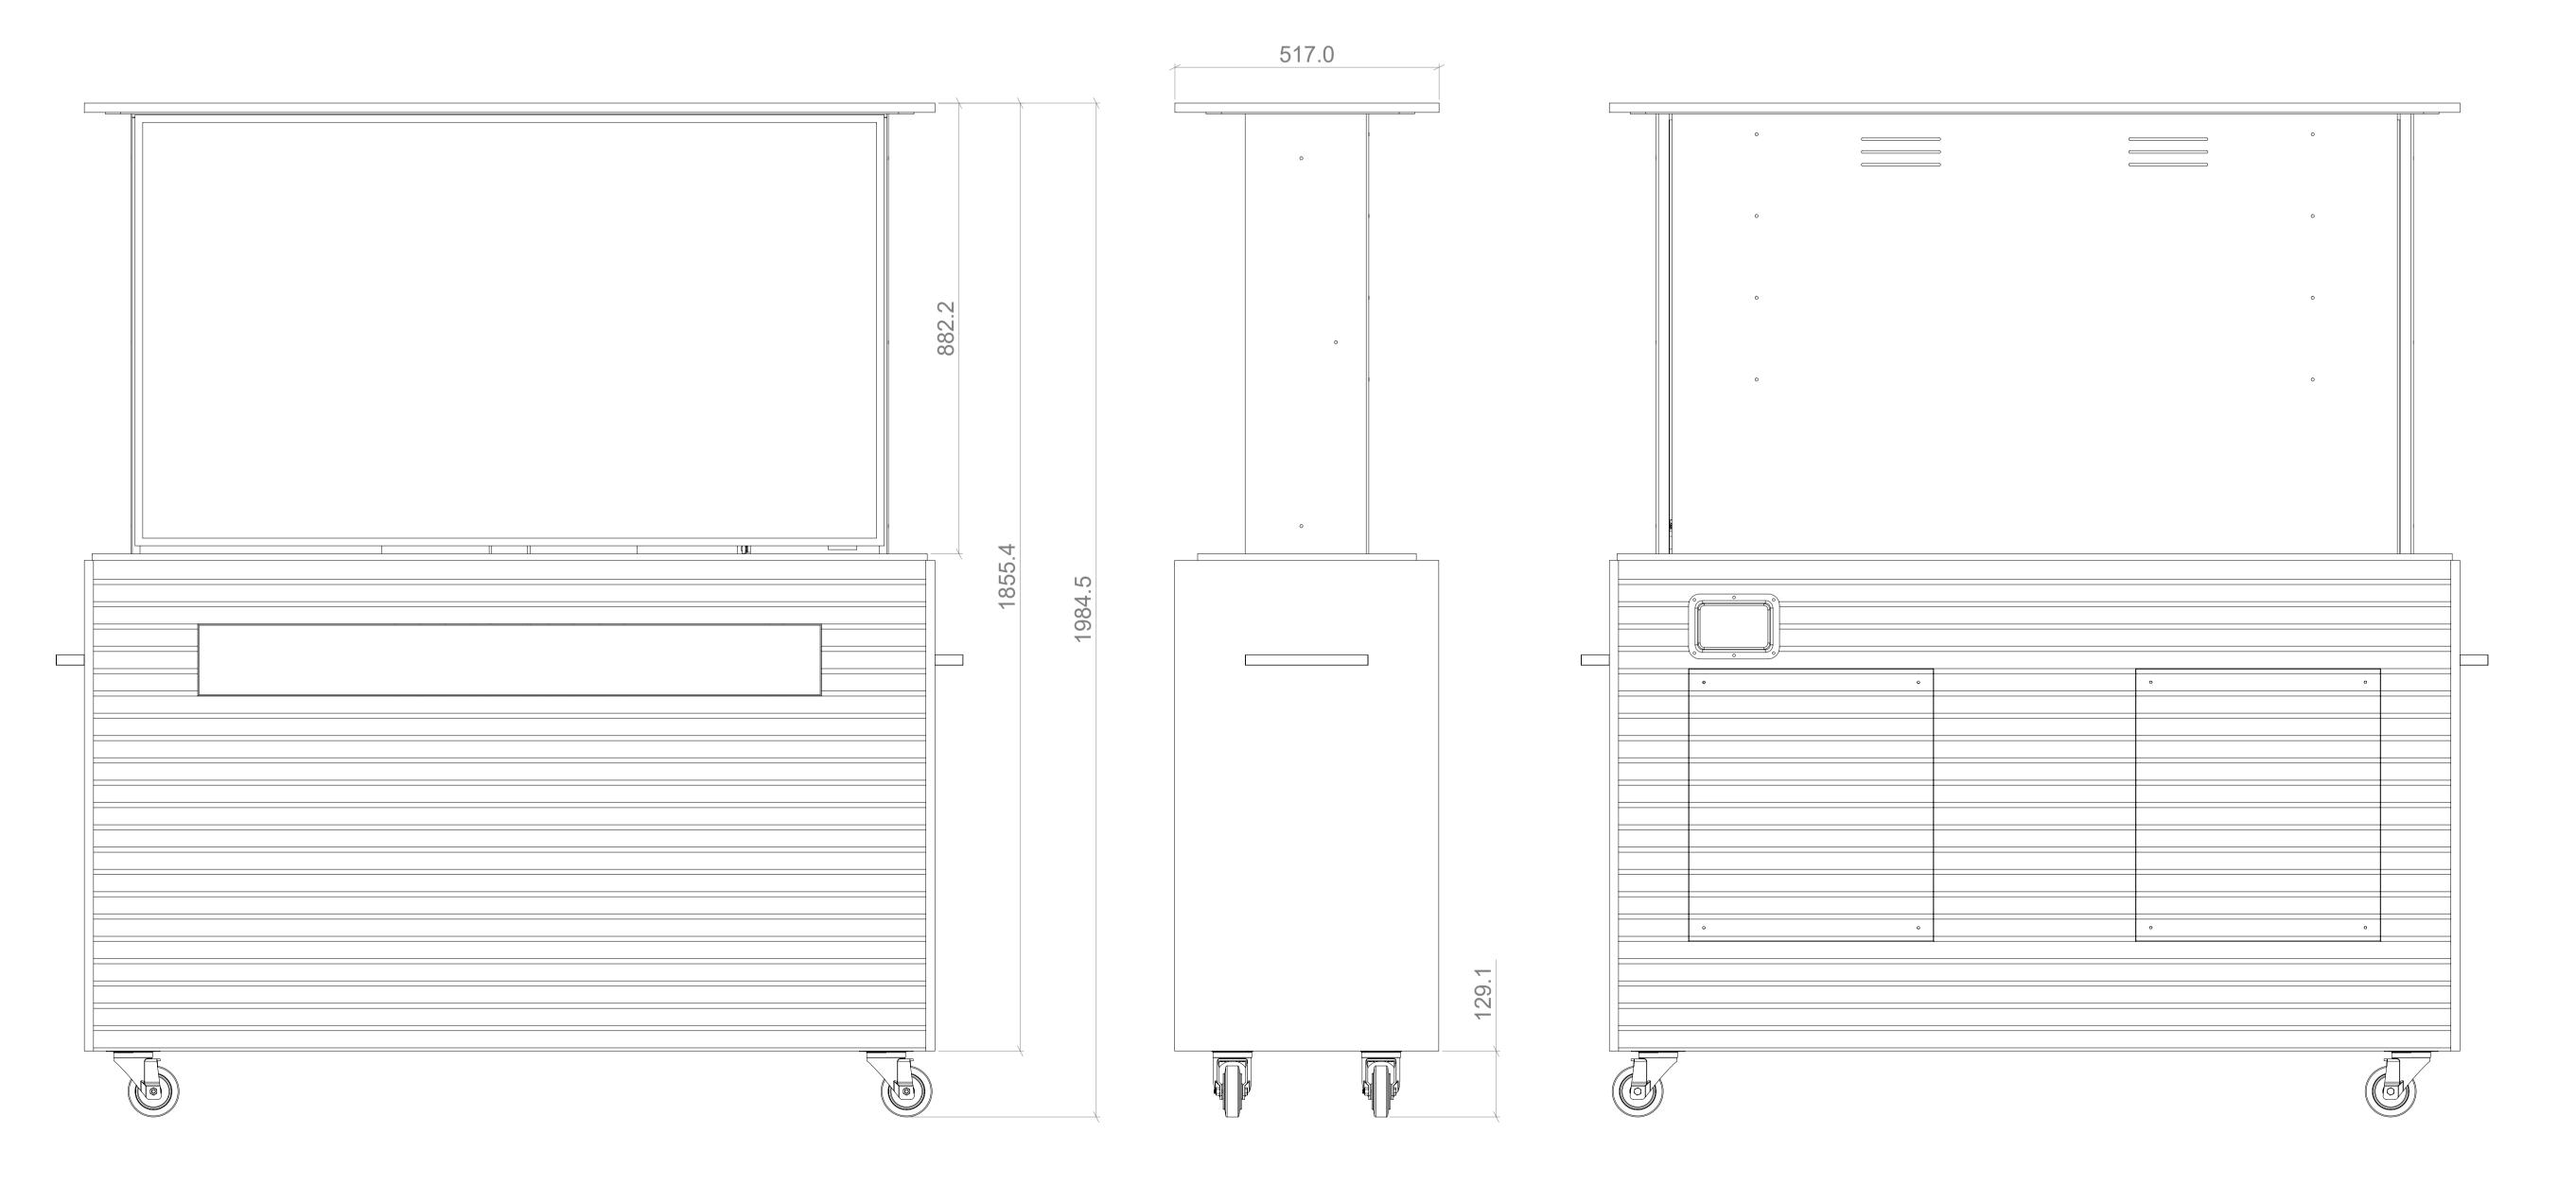

All dimensions in millimetres (mm) unless otherwise stated

PROPRIETARY AND CONFIDENTIAL

THE INFORMATION CONTAINED IN THIS DRAWING IS THE SOLE PROPERTY OF MATTHEW HILL BESPOKE.

ANY REPRODUCTION IN PART OR AS A WHOLE WITHOUT THE WRITTEN PERMISSION OF MATTHEW HILL BESPOKE IS PROHIBITED.

## CINEAIR

m: +447818 061228 w: www.matthewhillbespoke.co.uk

Matthew Hill Bespoke Ltd // 1-3 Aston Road, St. Martins Court, Bedford, MK42 0LN Registered in the UK, No: 10766486

### PROJECT

CA2-LUXE55

#### DRAWING TITLE

SCREEN UP

| REVISION |            | DATE       |                   | AUTHOR   |  |
|----------|------------|------------|-------------------|----------|--|
| 001      |            | 04/04/2023 |                   | SL       |  |
| SHEET    | SHEET SIZE | SCALE      | THIRD             | <b>—</b> |  |
| 2        | <b>A</b> 1 | 1:8        | ANGLE<br>PROJECTI |          |  |