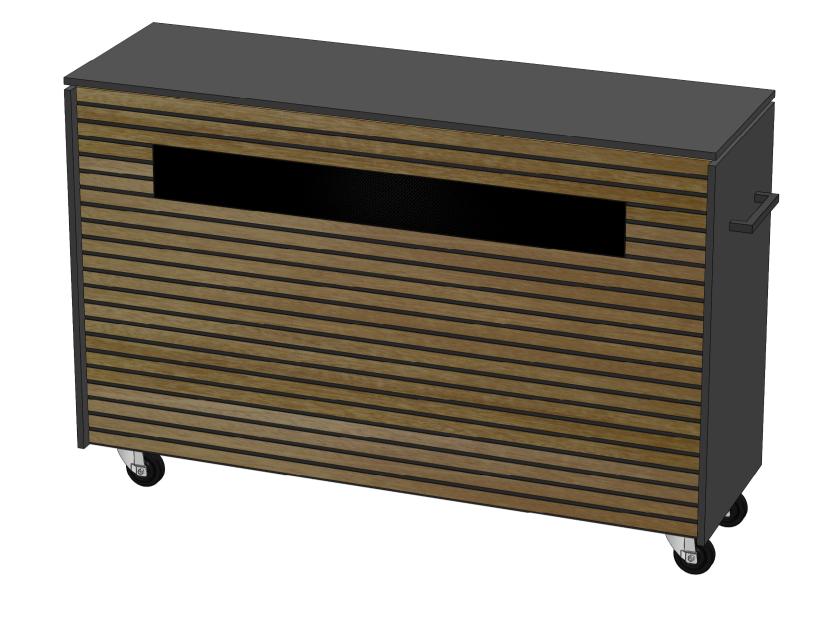

All dimensions in millimetres (mm) unless otherwise stated.

PROPRIETARY AND CONFIDENTIAL

THE INFORMATION CONTAINED IN THIS DRAWING IS THE SOLE PROPERTY OF MATTHEW HILL BESPOKE.

ANY REPRODUCTION IN PART OR AS A WHOLE WITHOUT THE WRITTEN PERMISSION OF MATTHEW HILL BESPOKE IS PROHIBITED.

### CINEAIR

m: +447818 061228 w: www.matthewhillbespoke.co.uk

Matthew Hill Bespoke Ltd // 1-3 Aston Road, St. Martins Court, Bedford, MK42 0LN Registered in the UK, No: 10766486

### PROJECT

CA2-LUXE55

### DRAWING TITLE

DIMETRIC VIEWS

| REVISION       |                | DATE             |                             | AUTHOR |  |
|----------------|----------------|------------------|-----------------------------|--------|--|
| 001            |                | 04/04/2023       |                             | SL     |  |
| SHEET <b>4</b> | SHEET SIZE  A1 | SCALE <b>1:8</b> | THIRD<br>ANGLE<br>PROJECTIO | ON ON  |  |