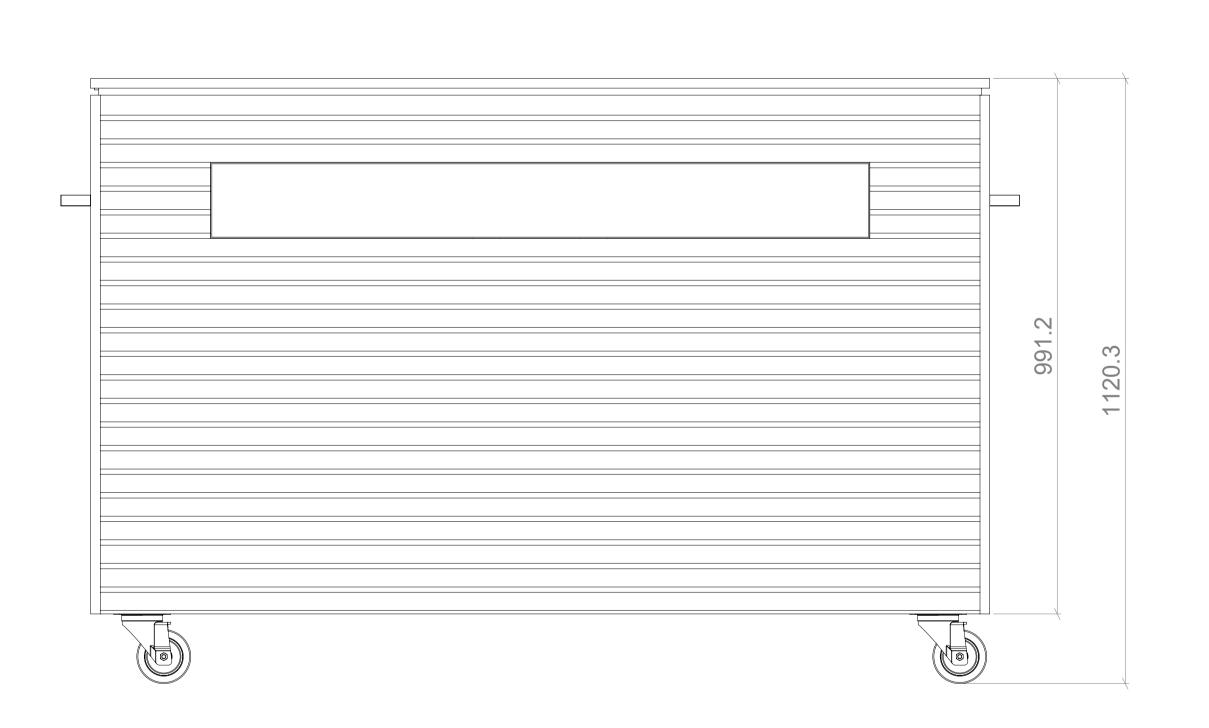

All dimensions in millimetres (mm) unless otherwise stated

PROPRIETARY AND CONFIDENTIAL

THE INFORMATION CONTAINED IN THIS DRAWING IS THE SOLE PROPERTY OF MATTHEW HILL BESPOKE.

ANY REPRODUCTION IN PART OR AS A WHOLE WITHOUT THE WRITTEN PERMISSION OF MATTHEW HILL BESPOKE IS PROHIBITED.

## CINEAIR

m: +447818 061228 w: www.matthewhillbespoke.co.uk

Matthew Hill Bespoke Ltd // 1-3 Aston Road, St. Martins Court, Bedford, MK42 0LN Registered in the UK, No: 10766486

### PROJECT

CA2-LUXE55

#### DRAWING TITLE

SCREEN UP

| REVISION |            | DATE       |                   | AUTHOR   |  |
|----------|------------|------------|-------------------|----------|--|
| 001      |            | 04/04/2023 |                   | SL       |  |
| SHEET    | SHEET SIZE | SCALE      | THIRD             | <b>—</b> |  |
| 2        | <b>A</b> 1 | 1:8        | ANGLE<br>PROJECTI |          |  |