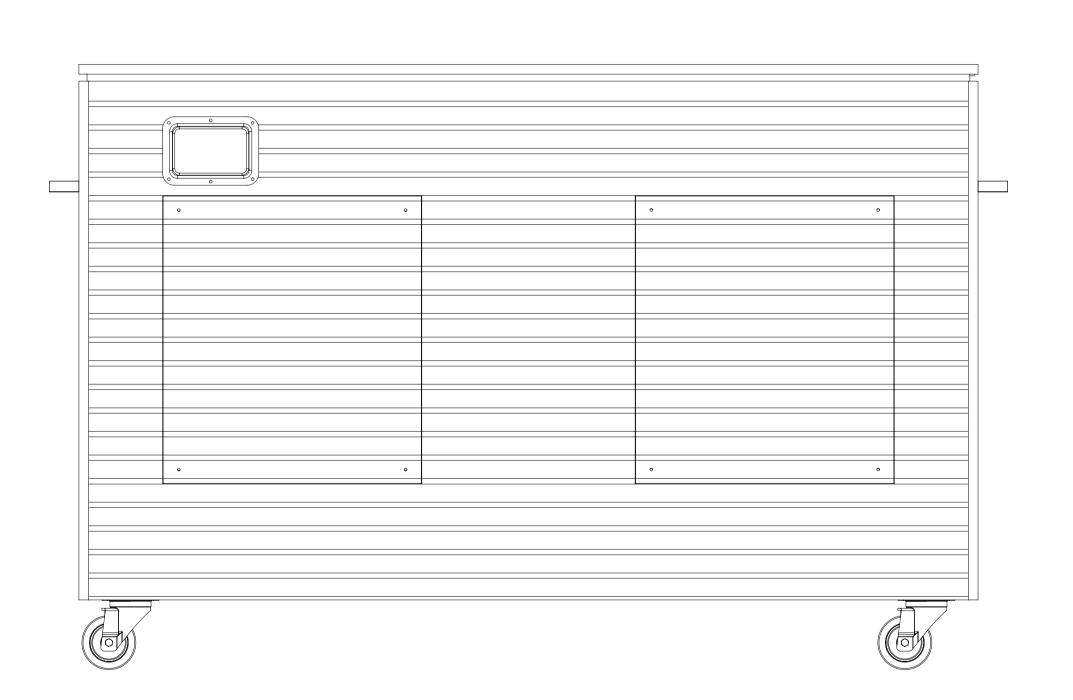

### **PLINTH OPTION**

All dimensions in millimetres (mm) unless otherwise

PROPRIETARY AND CONFIDENTIAL

THE INFORMATION CONTAINED IN THIS DRAWING IS THE SOLE PROPERTY OF MATTHEW HILL BESPOKE.

ANY REPRODUCTION IN PART OR AS A WHOLE WITHOUT THE WRITTEN PERMISSION OF MATTHEW HILL BESPOKE IS PROHIBITED.

## CINEAIR

m: +447818 061228 w: www.matthewhillbespoke.co.uk

Matthew Hill Bespoke Ltd // 1-3 Aston Road, St. Martins Court, Bedford, MK42 0LN Registered in the UK, No: 10766486

### PROJECT

CA2-LUXE55

#### DRAWING TITLE

MOUNTING OPTIONS

| REV  | ISION      | DA    | TE                | AUTHOR |  |
|------|------------|-------|-------------------|--------|--|
| C    | 001        | 04/04 | /2023             | SL     |  |
| HEET | SHEET SIZE | SCALE | THIRD             | \$     |  |
| 3    | <b>A</b> 1 | 1:8   | ANGLE<br>PROJECTI |        |  |