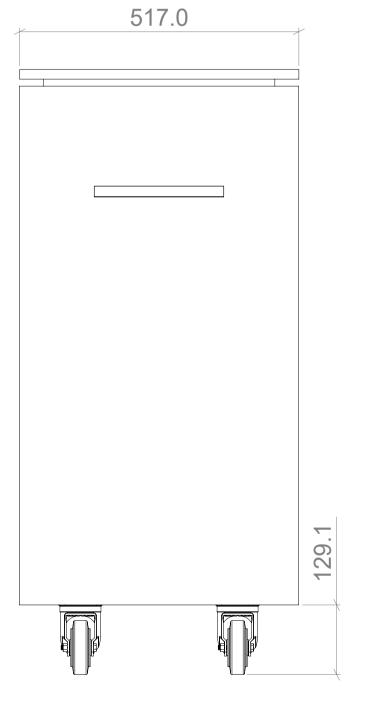

All dimensions in millimetres (mm) unless otherwise stated

PROPRIETARY AND CONFIDENTIAL

THE INFORMATION CONTAINED IN THIS DRAWING IS THE SOLE PROPERTY OF MATTHEW HILL BESPOKE.

ANY REPRODUCTION IN PART OR AS A WHOLE WITHOUT THE WRITTEN PERMISSION OF MATTHEW HILL BESPOKE IS PROHIBITED.

## CINEAIR

m: +447818 061228 w: www.matthewhillbespoke.co.uk

Matthew Hill Bespoke Ltd // 1-3 Aston Road, St. Martins Court, Bedford, MK42 0LN Registered in the UK, No: 10766486

### PROJECT

CA2-LUXE55

#### DRAWING TITLE

SCREEN UP

| REVISION |            | DATE       |                   | AUTHOR   |  |
|----------|------------|------------|-------------------|----------|--|
| 001      |            | 04/04/2023 |                   | SL       |  |
| SHEET    | SHEET SIZE | SCALE      | THIRD             | <b>—</b> |  |
| 2        | <b>A</b> 1 | 1:8        | ANGLE<br>PROJECTI |          |  |