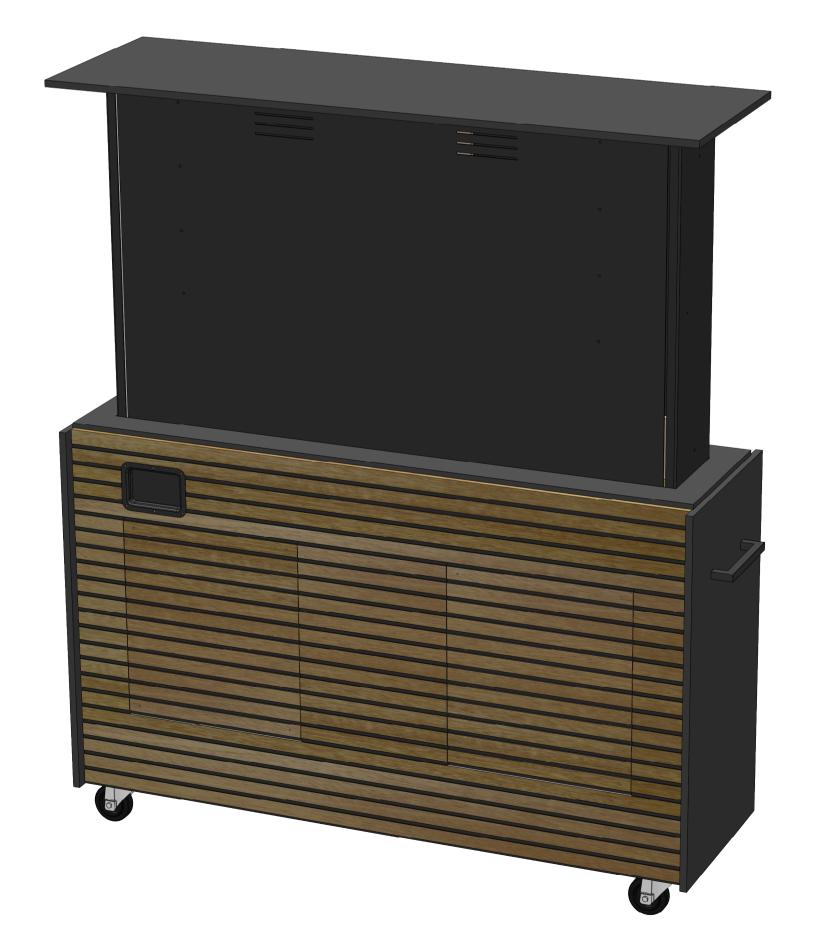

All dimensions in millimetres (mm) unless otherwise stated.

PROPRIETARY AND CONFIDENTIAL

THE INFORMATION CONTAINED IN THIS DRAWING IS THE SOLE PROPERTY OF MATTHEW HILL BESPOKE.

ANY REPRODUCTION IN PART OR AS A WHOLE WITHOUT THE WRITTEN PERMISSION OF MATTHEW HILL BESPOKE IS PROHIBITED.

### CINEAIR

m: +447818 061228 w: www.matthewhillbespoke.co.uk

Matthew Hill Bespoke Ltd // 1-3 Aston Road, St. Martins Court, Bedford, MK42 0LN Registered in the UK, No: 10766486

### PROJECT

CA2-LUXE55

### DRAWING TITLE

DIMETRIC VIEWS

| REVISION       |                | DATE             |                             | AUTHOR |  |
|----------------|----------------|------------------|-----------------------------|--------|--|
| 001            |                | 04/04/2023       |                             | SL     |  |
| SHEET <b>4</b> | SHEET SIZE  A1 | SCALE <b>1:8</b> | THIRD<br>ANGLE<br>PROJECTIO | ON ON  |  |