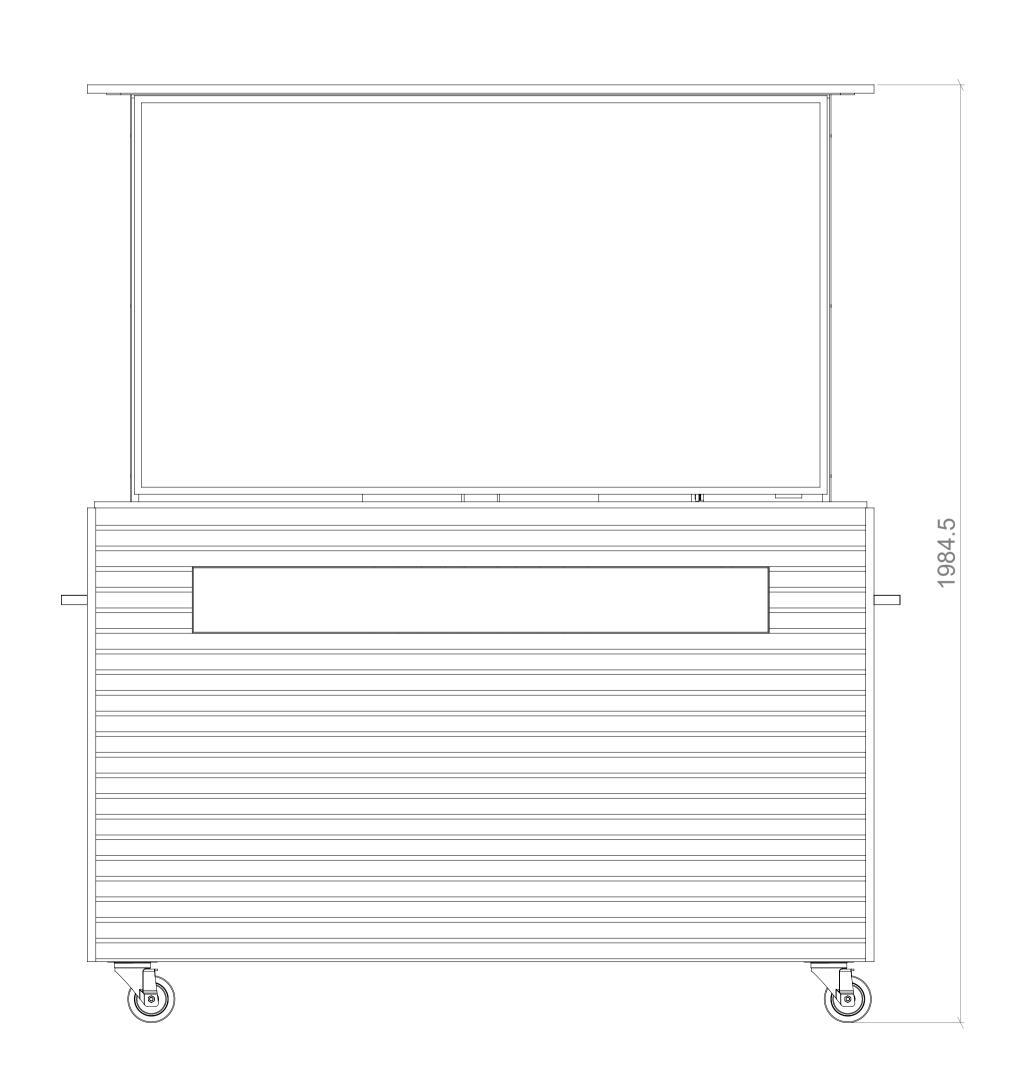

All dimensions in millimetres (mm) unless otherwise stated.

PROPRIETARY AND CONFIDENTIAL

THE INFORMATION CONTAINED IN THIS DRAWING IS THE SOLE PROPERTY OF MATTHEW HILL BESPOKE.

ANY REPRODUCTION IN PART OR AS A WHOLE WITHOUT THE WRITTEN PERMISSION OF MATTHEW HILL BESPOKE IS PROHIBITED.

## CINEAIR

m: +447818 061228 w: www.matthewhillbespoke.co.uk

Matthew Hill Bespoke Ltd // 1-3 Aston Road, St. Martins Court, Bedford, MK42 0LN Registered in the UK, No: 10766486

PROJECT

CA2-LUXE55

DRAWING TITLE

SCREEN UP

| REVISION |            | DATE       |                     | AUTHOR |  |
|----------|------------|------------|---------------------|--------|--|
| 001      |            | 04/04/2023 |                     | SL     |  |
| SHEET    | SHEET SIZE | SCALE      | THIRD               | \$     |  |
| 1        | <b>A1</b>  | 1:8        | ANGLE<br>PROJECTION | ON (+) |  |