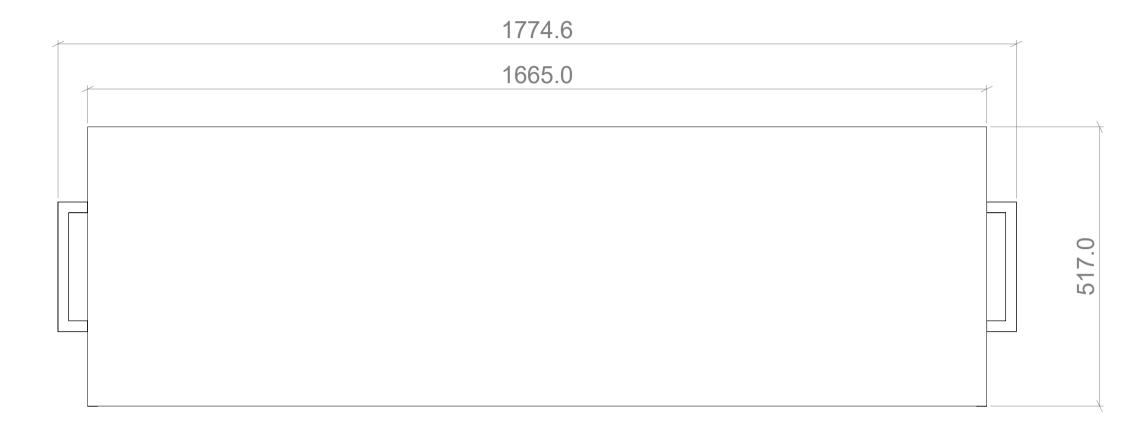

All dimensions in millimetres (mm) unless otherwise stated.

PROPRIETARY AND CONFIDENTIAL

THE INFORMATION CONTAINED IN THIS DRAWING IS THE SOLE PROPERTY OF MATTHEW HILL BESPOKE.

ANY REPRODUCTION IN PART OR AS A WHOLE WITHOUT THE WRITTEN PERMISSION OF MATTHEW HILL BESPOKE IS PROHIBITED.

## CINEAIR

m: +447818 061228 w: www.matthewhillbespoke.co.uk

Matthew Hill Bespoke Ltd // 1-3 Aston Road, St. Martins Court, Bedford, MK42 0LN Registered in the UK, No: 10766486

PROJECT

CA2-LUXE55

DRAWING TITLE

SCREEN UP

| REVISION |            | DATE       |                     | AUTHOR |  |
|----------|------------|------------|---------------------|--------|--|
| 001      |            | 04/04/2023 |                     | SL     |  |
| SHEET    | SHEET SIZE | SCALE      | THIRD               | \$     |  |
| 1        | <b>A1</b>  | 1:8        | ANGLE<br>PROJECTION | ON (+) |  |