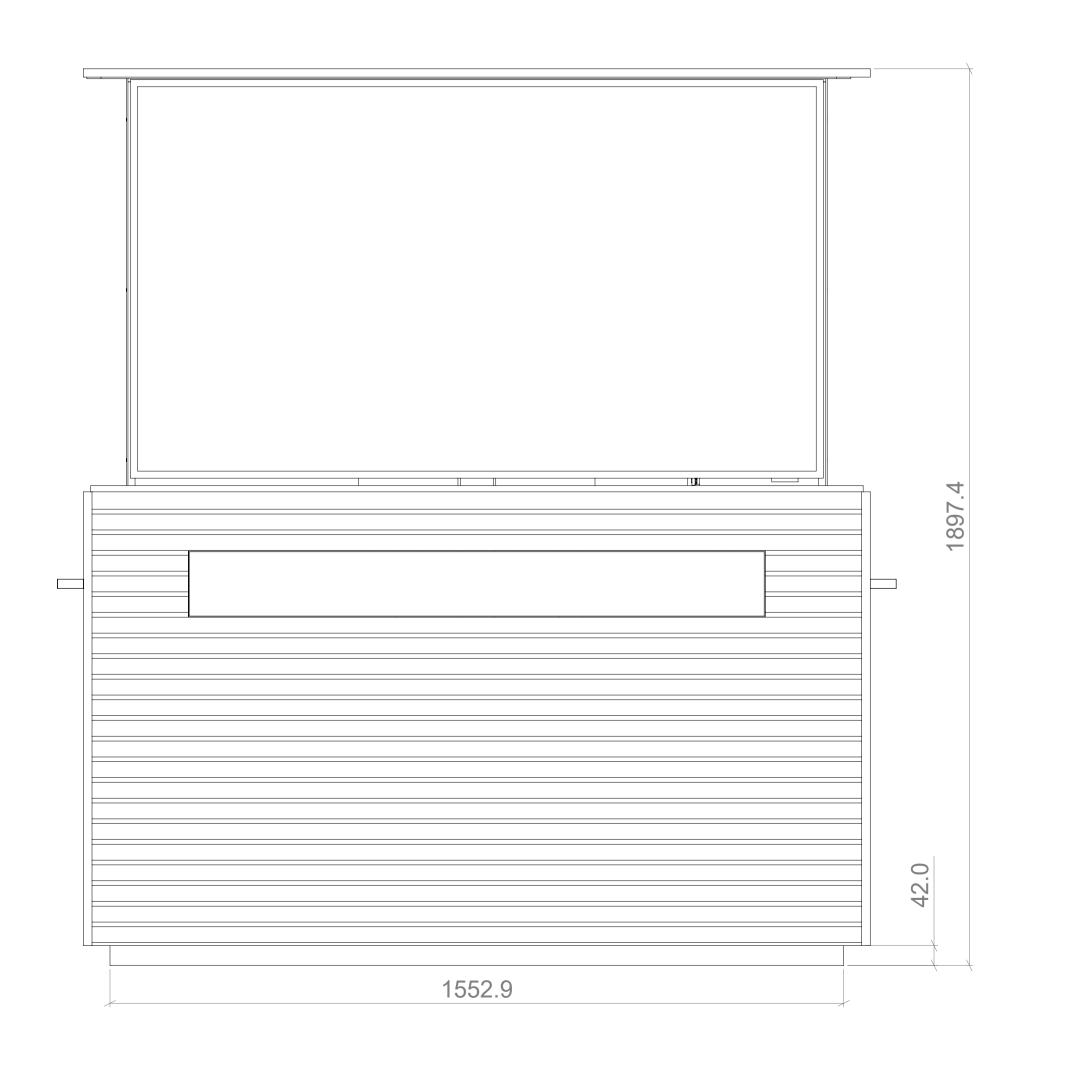

All dimensions in millimetres (mm) unless otherwise stated

PROPRIETARY AND CONFIDENTIAL

THE INFORMATION CONTAINED IN THIS DRAWING IS THE SOLE PROPERTY OF MATTHEW HILL BESPOKE.

ANY REPRODUCTION IN PART OR AS A WHOLE WITHOUT THE WRITTEN PERMISSION OF MATTHEW HILL BESPOKE IS PROHIBITED.

## CINEAIR

m: +447818 061228 w: www.matthewhillbespoke.co.uk

Matthew Hill Bespoke Ltd // 1-3 Aston Road, St. Martins Court, Bedford, MK42 0LN Registered in the UK, No: 10766486

### PROJECT

CA2-LUXE55

#### DRAWING TITLE

SCREEN UP

| REVISION |            | DATE       |                   | AUTHOR   |  |
|----------|------------|------------|-------------------|----------|--|
| 001      |            | 04/04/2023 |                   | SL       |  |
| SHEET    | SHEET SIZE | SCALE      | THIRD             | <b>—</b> |  |
| 2        | <b>A</b> 1 | 1:8        | ANGLE<br>PROJECTI |          |  |