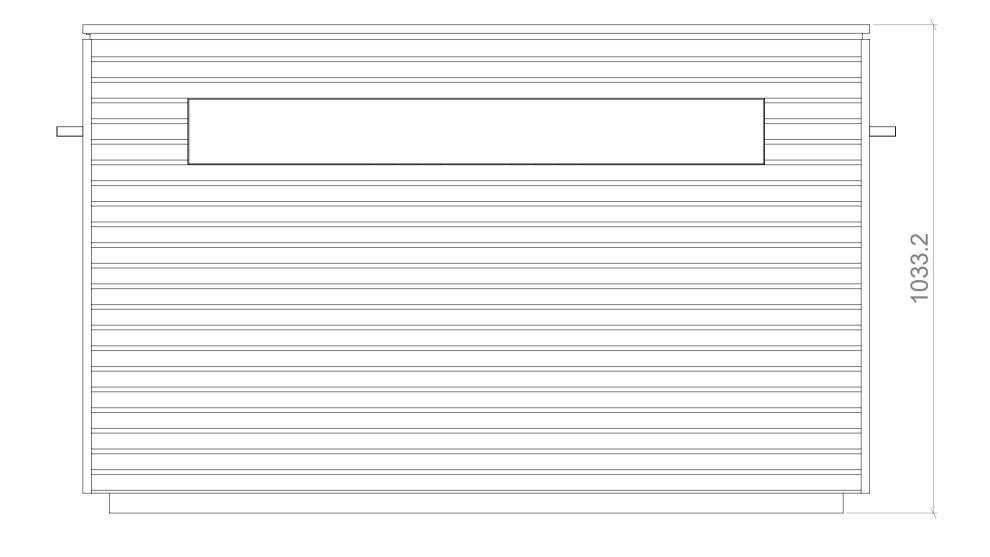

All dimensions in millimetres (mm) unless otherwise stated.

PROPRIETARY AND CONFIDENTIAL

THE INFORMATION CONTAINED IN THIS DRAWING IS THE SOLE PROPERTY OF MATTHEW HILL BESPOKE.

ANY REPRODUCTION IN PART OR AS A WHOLE WITHOUT THE WRITTEN PERMISSION OF MATTHEW HILL BESPOKE IS PROHIBITED.

### CINEAIR

m: +447818 061228 w: www.matthewhillbespoke.co.uk

Matthew Hill Bespoke Ltd // 1-3 Aston Road, St. Martins Court, Bedford, MK42 0LN Registered in the UK, No: 10766486

### PROJECT

CA2-LUXE55

### DRAWING TITLE

DIMETRIC VIEWS

| REVISION       |                | DATE             |                             | AUTHOR |  |
|----------------|----------------|------------------|-----------------------------|--------|--|
| 001            |                | 04/04/2023       |                             | SL     |  |
| SHEET <b>4</b> | SHEET SIZE  A1 | SCALE <b>1:8</b> | THIRD<br>ANGLE<br>PROJECTIO | ON ON  |  |