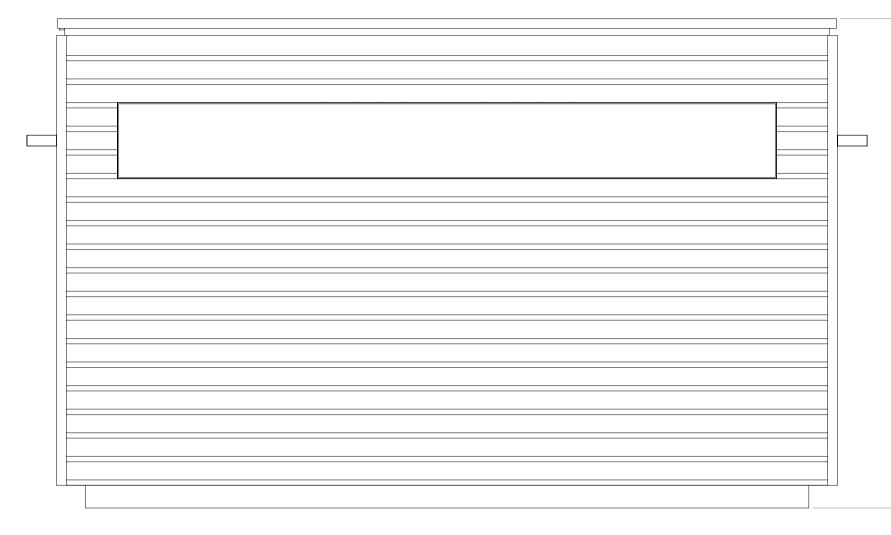

### CA2-LUXE55

DRAWING TITLE

### SCREEN DOWN

| REVISION   |            | DATE         |                            | AUTHOR |
|------------|------------|--------------|----------------------------|--------|
| 001        |            | 04/04/2023   |                            | SL     |
| SHEET<br>1 | SHEET SIZE | SCALE<br>1:7 | THIRD<br>ANGLE<br>PROJECTI |        |