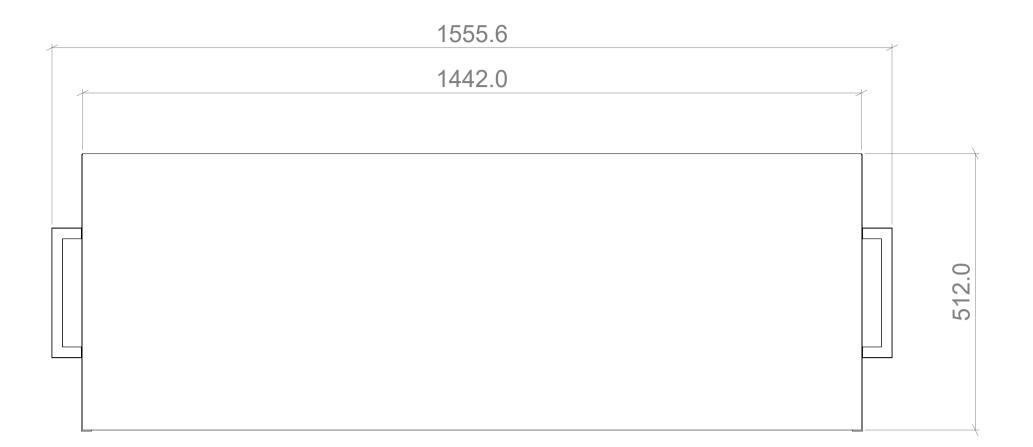

### CA2-LUXE55

DRAWING TITLE

### SCREEN DOWN

| REVISION   |            | DATE         |                            | AUTHOR |
|------------|------------|--------------|----------------------------|--------|
| 001        |            | 04/04/2023   |                            | SL     |
| SHEET<br>1 | SHEET SIZE | SCALE<br>1:7 | THIRD<br>ANGLE<br>PROJECTI |        |