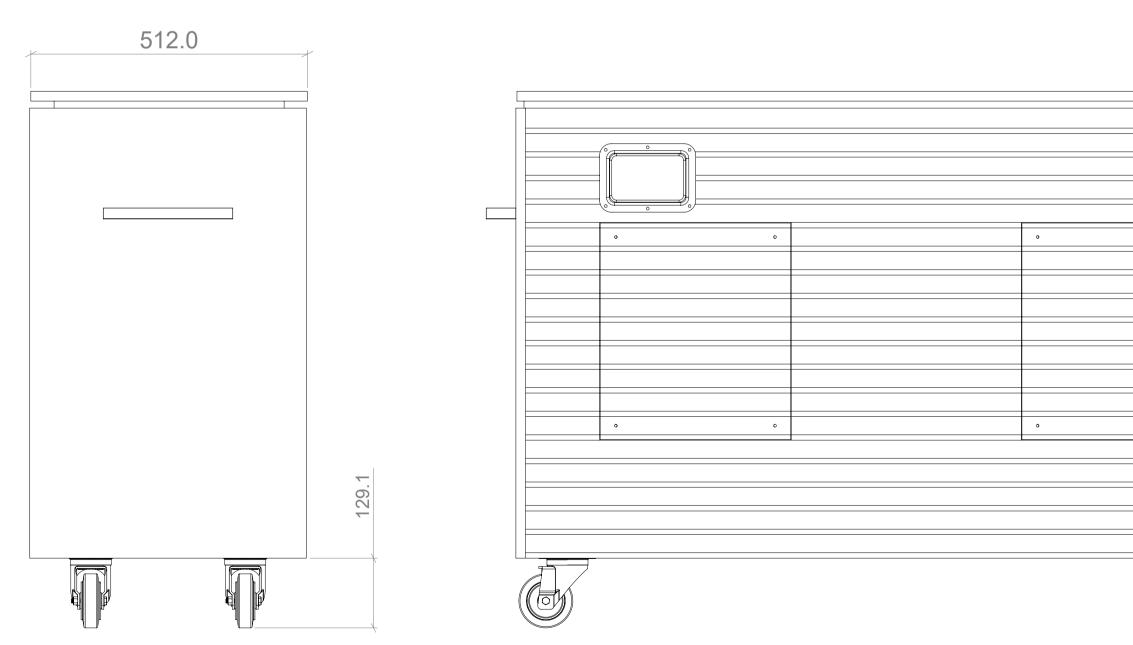

**CASTOR OPTION** 

# PLINTH OPTION

#### CA2-LUXE55

DRAWING TITLE

#### MOUNTING OPTIONS

| REV   | ISION      | DATE         |                            | AUTHOR |
|-------|------------|--------------|----------------------------|--------|
| 001   |            | 04/04/2023   |                            | SL     |
| SHEET | SHEET SIZE | SCALE<br>1:7 | THIRD<br>ANGLE<br>PROJECTI |        |