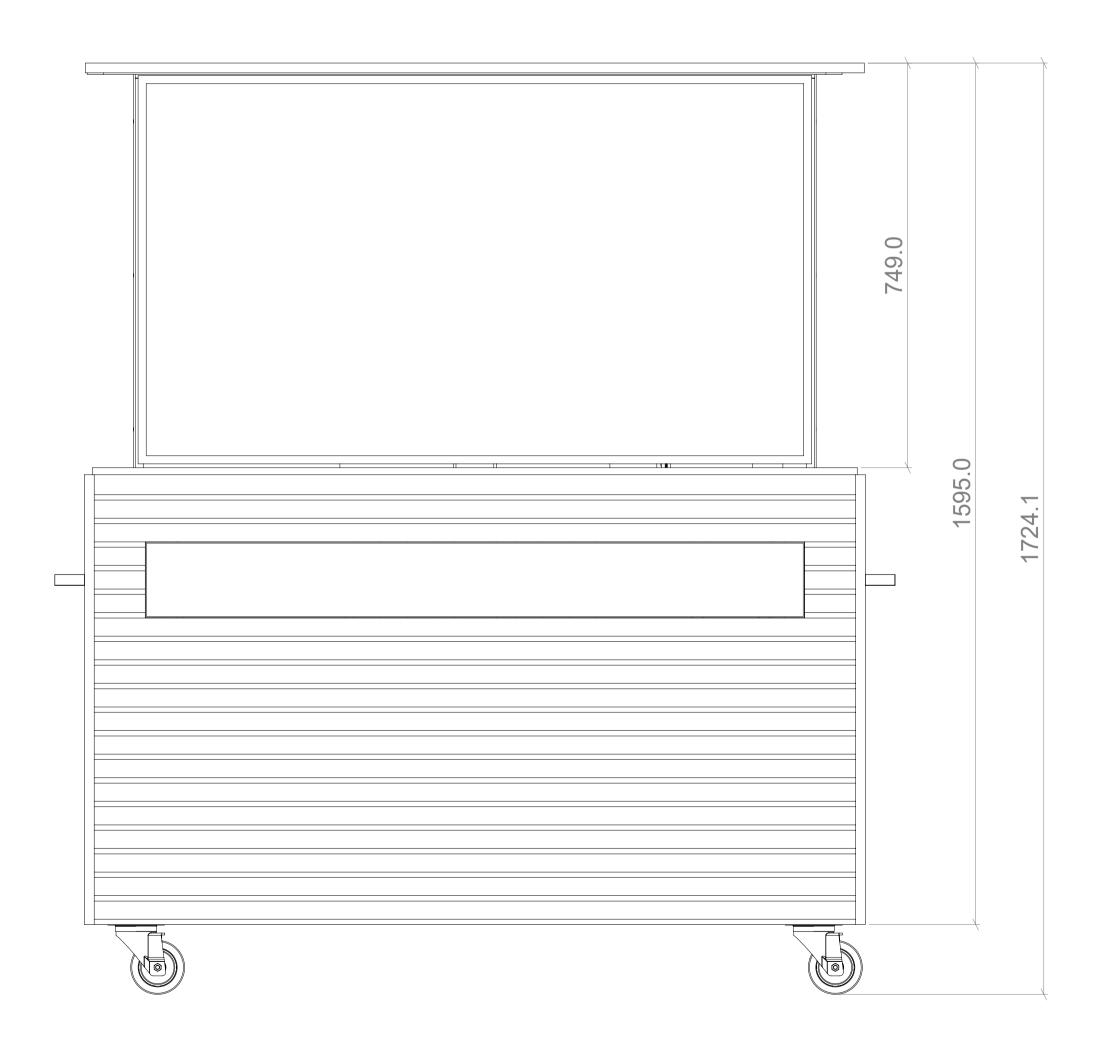

# CINEAIR

All dimensions in millimetres (mm) unless otherwise stated.

PROPRIETARY AND CONFIDENTIAL

THE INFORMATION CONTAINED IN THIS DRAWING IS THE SOLE PROPERTY OF MATTHEW HILL BESPOKE.

ANY REPRODUCTION IN PART OR AS A WHOLE WITHOUT THE WRITTEN PERMISSION OF MATTHEW HILL BESPOKE IS PROHIBITED.

m: +447818 061228 w: www.matthewhillbespoke.co.uk

Matthew Hill Bespoke Ltd // 1-3 Aston Road, St. Martins Court, Bedford, MK42 0LN Registered in the UK, No: 10766486

PROJECT

#### CA2-LUXE55

DRAWING TITLE

## SCREEN UP

| REVISION |            | DATE         |                | AUTHOR |
|----------|------------|--------------|----------------|--------|
| 001      |            | 04/04/2023   |                | SL     |
| SHEET    | SHEET SIZE | SCALE<br>1:7 | THIRD<br>ANGLE |        |
| 2        | AI         | 1.7          | PROJECTI       | ON \\  |