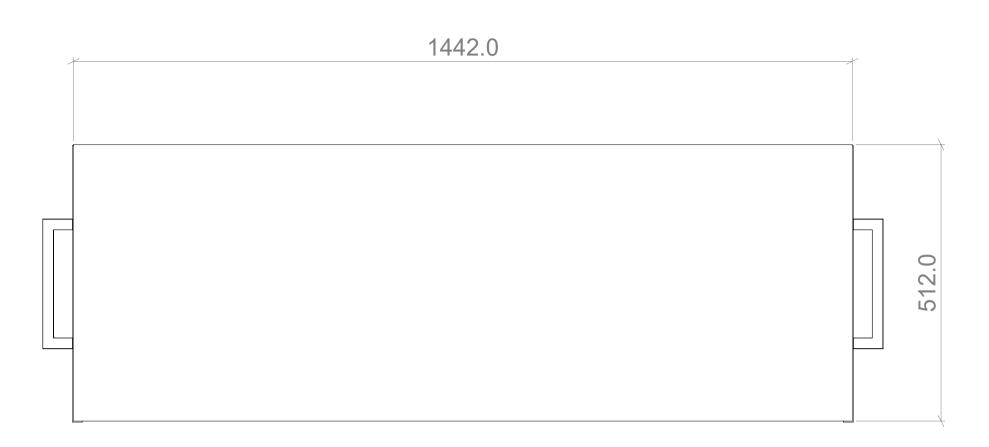

# CINEAIR

All dimensions in millimetres (mm) unless otherwise stated.

PROPRIETARY AND CONFIDENTIAL

THE INFORMATION CONTAINED IN THIS DRAWING IS THE SOLE PROPERTY OF MATTHEW HILL BESPOKE.

ANY REPRODUCTION IN PART OR AS A WHOLE WITHOUT THE WRITTEN PERMISSION OF MATTHEW HILL BESPOKE IS PROHIBITED.

m: +447818 061228 w: www.matthewhillbespoke.co.uk

Matthew Hill Bespoke Ltd // 1-3 Aston Road, St. Martins Court, Bedford, MK42 0LN Registered in the UK, No: 10766486

PROJECT

### CA2-LUXE55

DRAWING TITLE

### SCREEN DOWN

| REVISION   |            | DATE         |                            | AUTHOR |
|------------|------------|--------------|----------------------------|--------|
| 001        |            | 04/04/2023   |                            | SL     |
| SHEET<br>1 | SHEET SIZE | SCALE<br>1:7 | THIRD<br>ANGLE<br>PROJECTI |        |