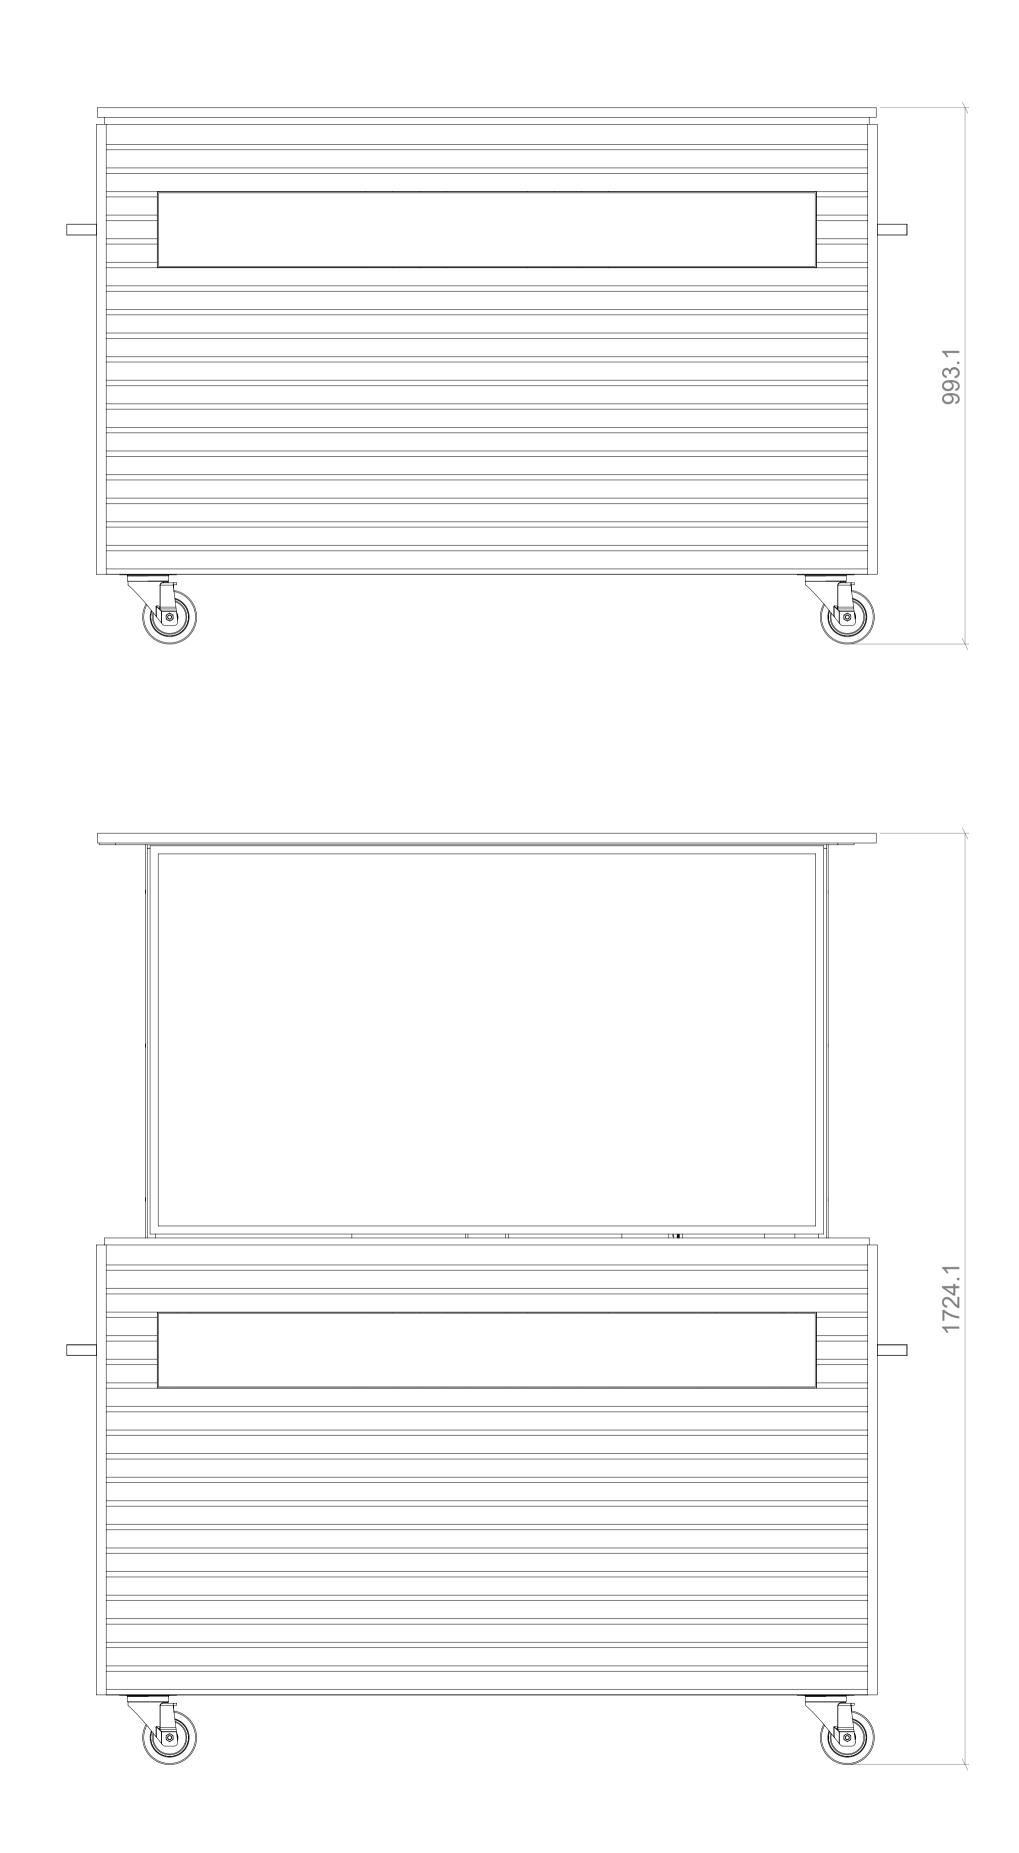

# CINEAIR

All dimensions in millimetres (mm) unless otherwise stated.

PROPRIETARY AND CONFIDENTIAL

THE INFORMATION CONTAINED IN THIS DRAWING IS THE SOLE PROPERTY OF MATTHEW HILL BESPOKE.

ANY REPRODUCTION IN PART OR AS A WHOLE WITHOUT THE WRITTEN PERMISSION OF MATTHEW HILL BESPOKE IS PROHIBITED.

m: +447818 061228 w: www.matthewhillbespoke.co.uk

Matthew Hill Bespoke Ltd // 1-3 Aston Road, St. Martins Court, Bedford, MK42 0LN Registered in the UK, No: 10766486

PROJECT

### CA2-LUXE55

DRAWING TITLE

### DIMETRIC VIEWS

| REVISION |            | DATE         |                              | AUTHOR |
|----------|------------|--------------|------------------------------|--------|
| 001      |            | 04/04/2023   |                              | SL     |
| SHEET    | SHEET SIZE | SCALE<br>1:7 | THIRD<br>ANGLE<br>PROJECTION |        |