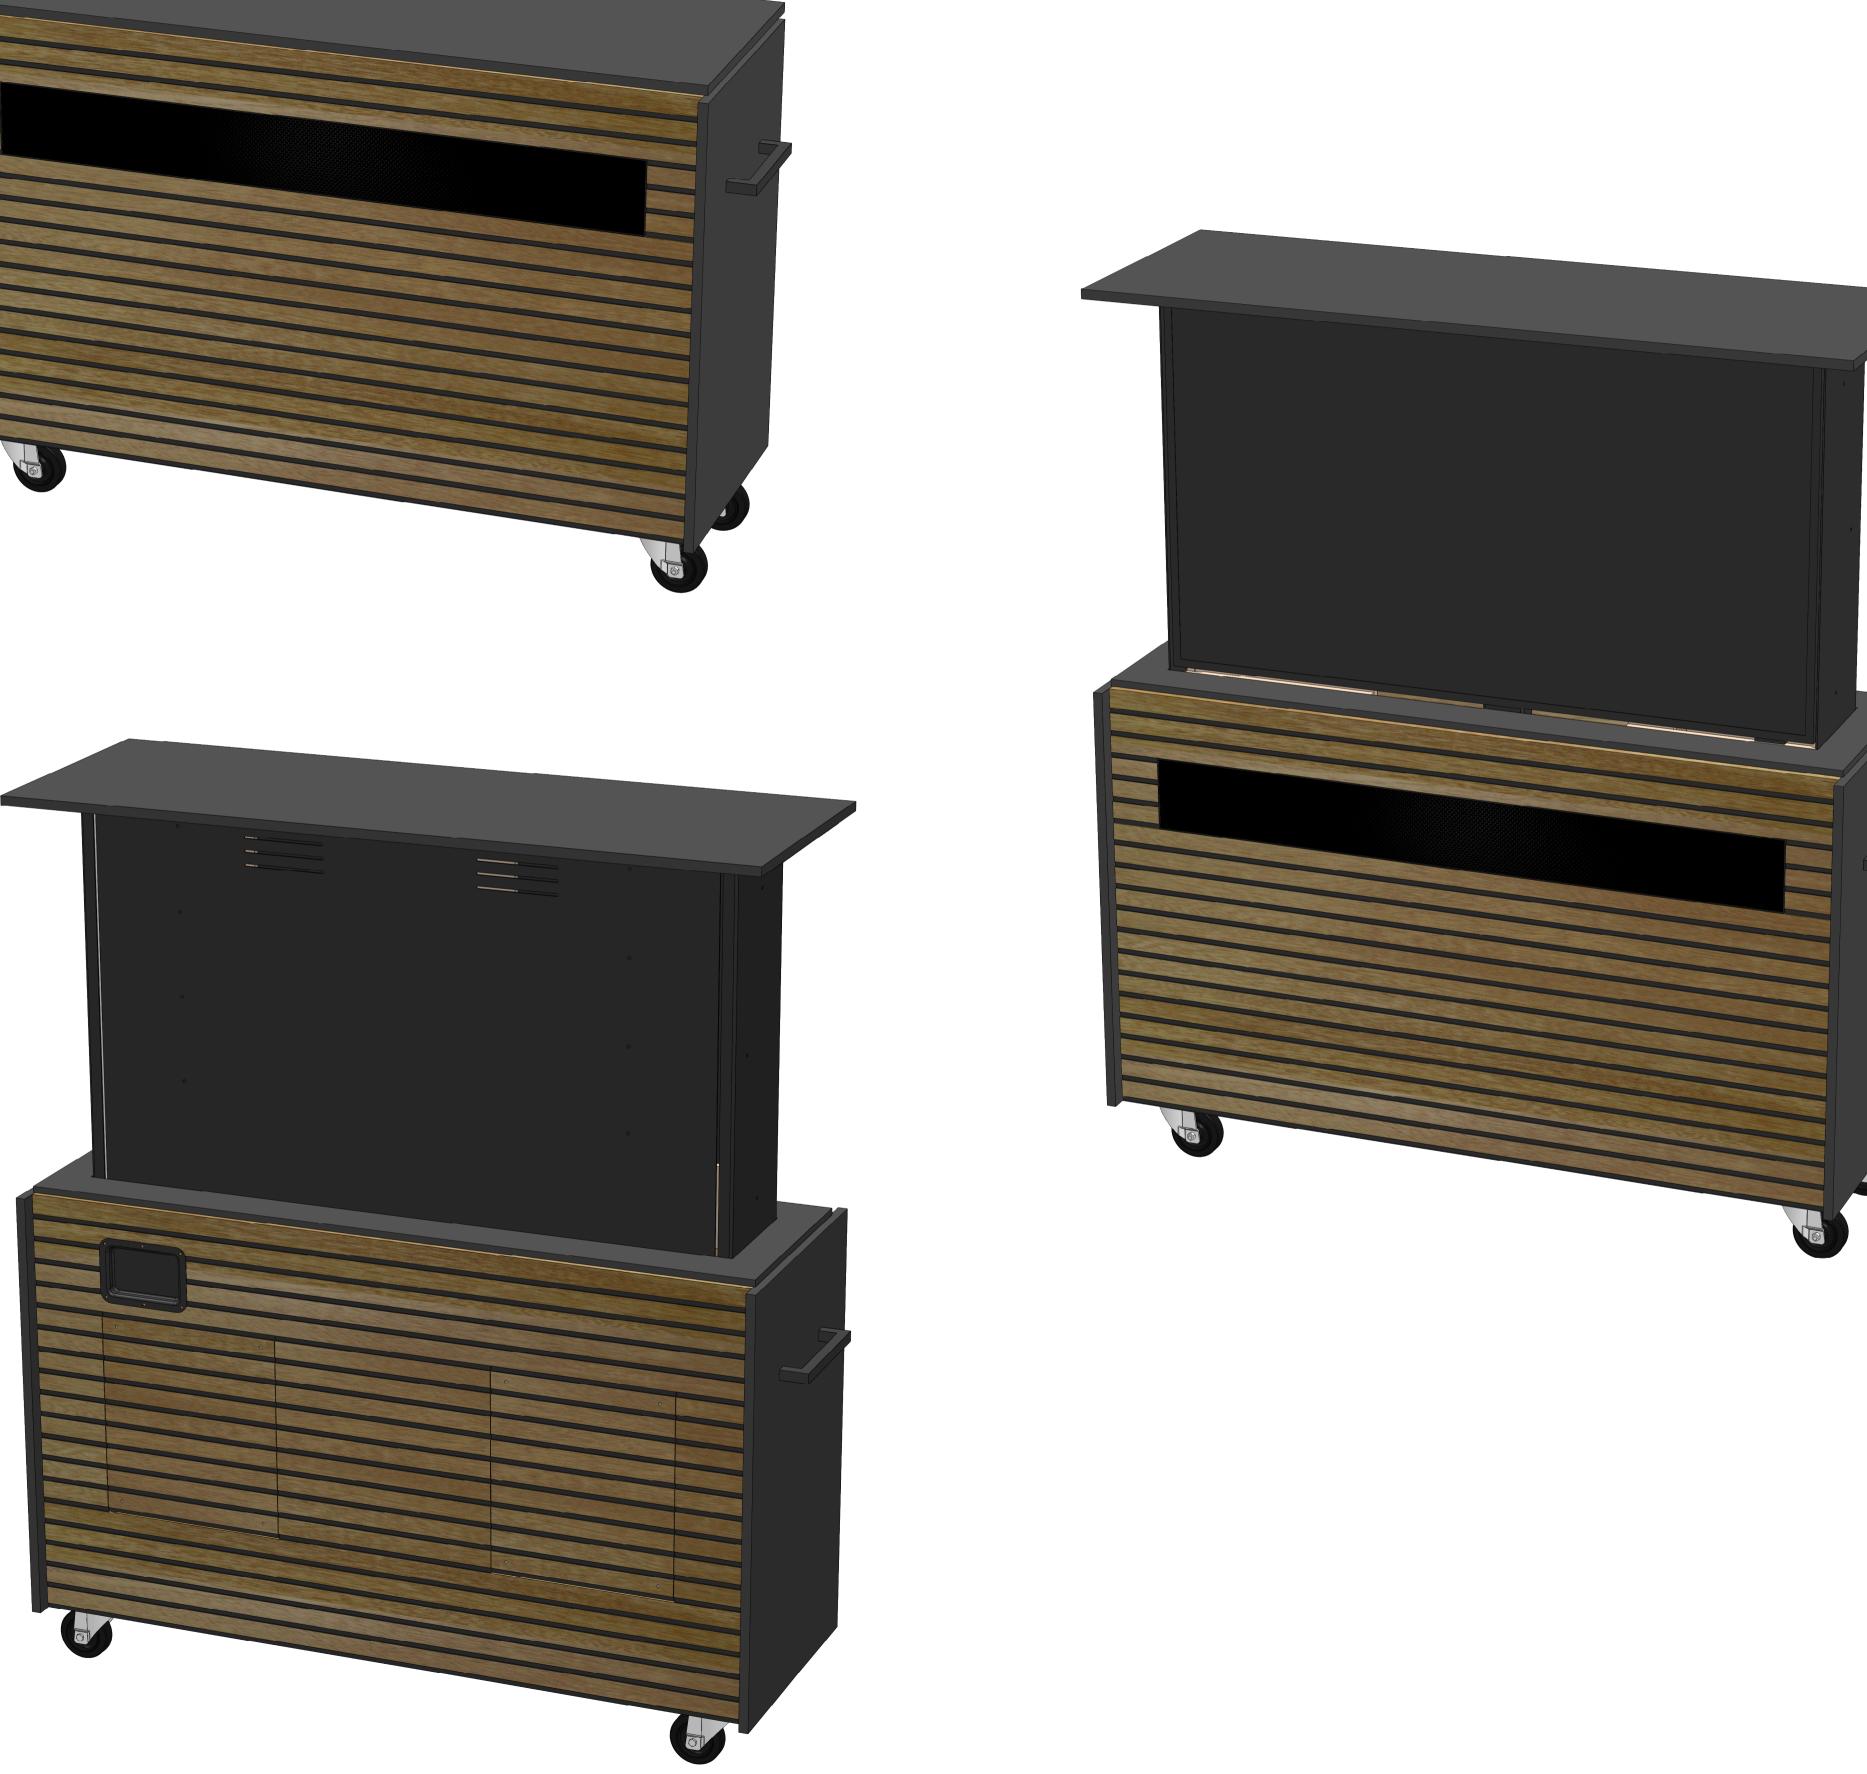

### CA2-LUXE55

DRAWING TITLE

### DIMETRIC VIEWS

| REVISION |            | DATE         |                              | AUTHOR |
|----------|------------|--------------|------------------------------|--------|
| 001      |            | 04/04/2023   |                              | SL     |
| SHEET    | SHEET SIZE | SCALE<br>1:7 | THIRD<br>ANGLE<br>PROJECTION |        |