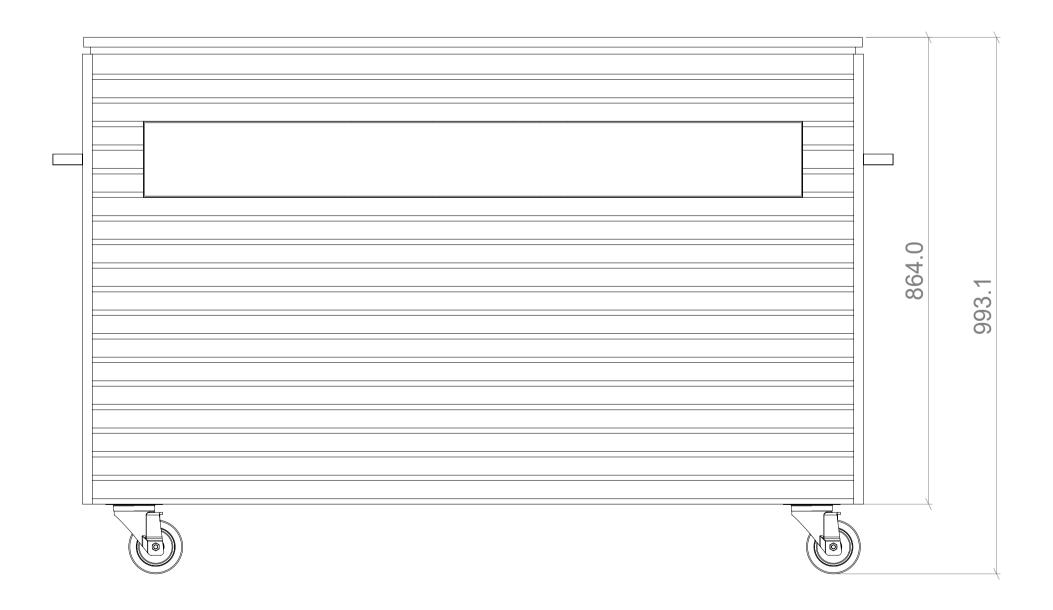

#### CA2-LUXE55

DRAWING TITLE

## SCREEN UP

| REVISION |            | DATE         |                | AUTHOR |
|----------|------------|--------------|----------------|--------|
| 001      |            | 04/04/2023   |                | SL     |
| SHEET    | SHEET SIZE | SCALE<br>1:7 | THIRD<br>ANGLE |        |
| 2        | AI         | 1.7          | PROJECTI       | ON \\  |