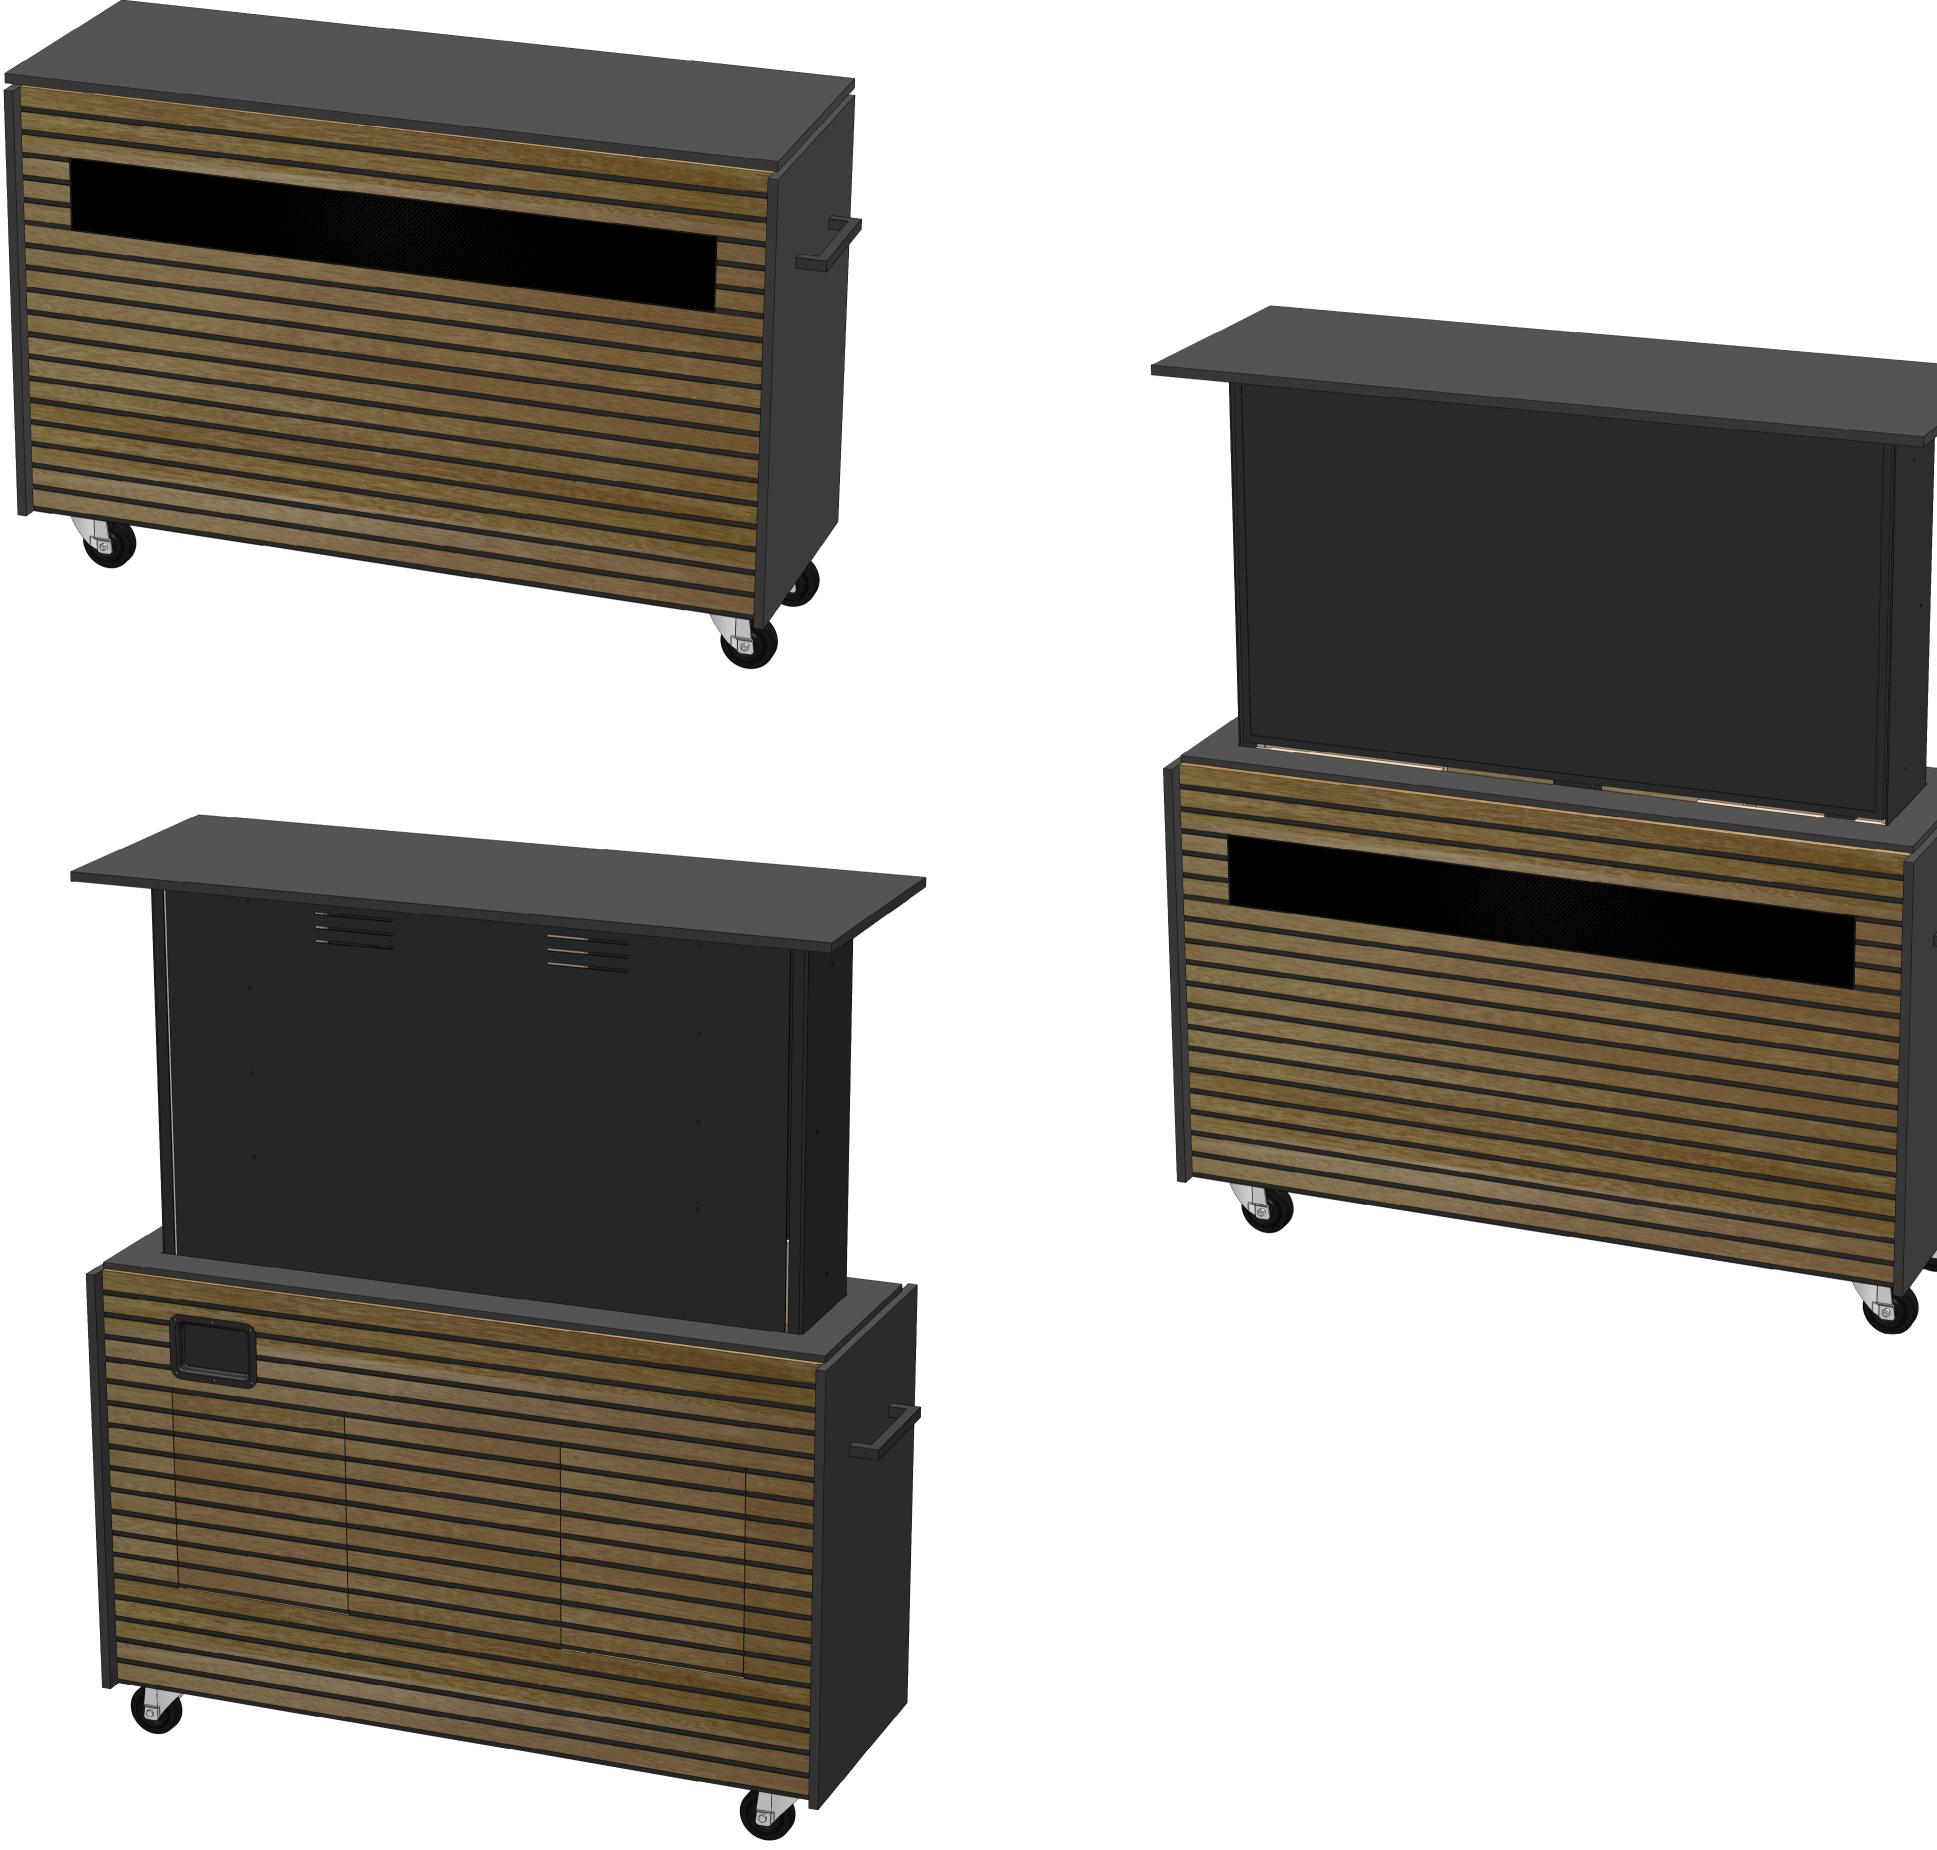

#### CA2-LUXE55

DRAWING TITLE

#### MOUNTING OPTIONS

| REV   | ISION      | DATE         |                            | AUTHOR |
|-------|------------|--------------|----------------------------|--------|
| 001   |            | 04/04/2023   |                            | SL     |
| SHEET | SHEET SIZE | SCALE<br>1:7 | THIRD<br>ANGLE<br>PROJECTI |        |

**CASTOR OPTION** 

# PLINTH OPTION