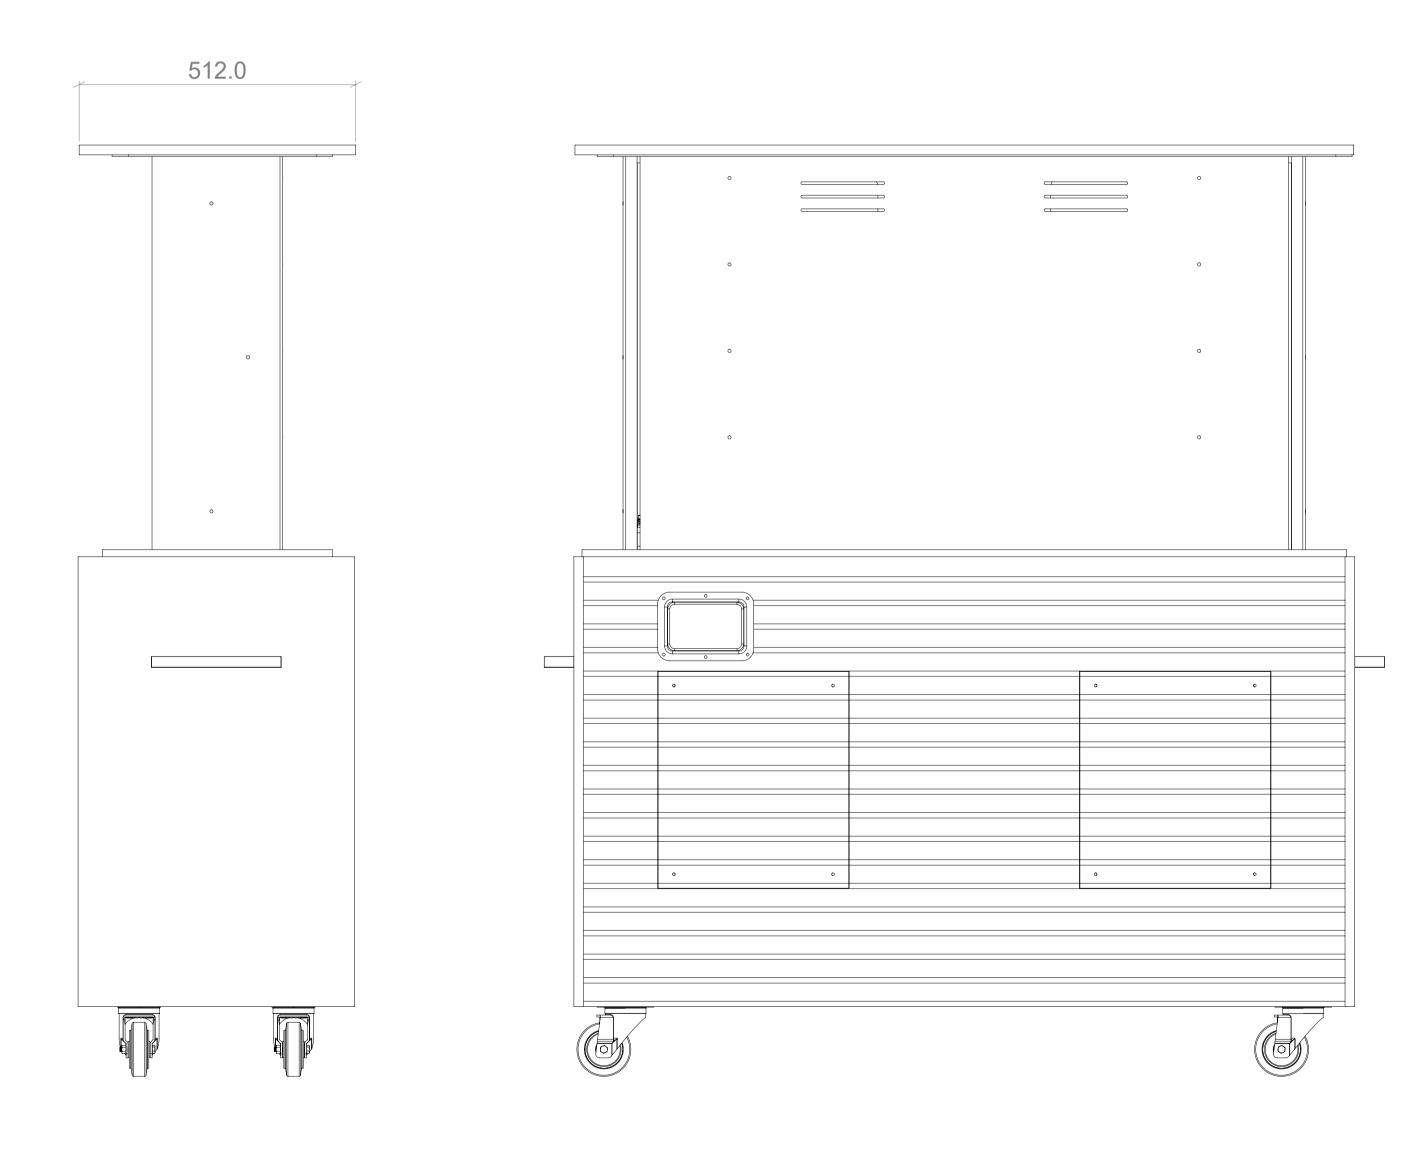

**CASTOR OPTION** 

# PLINTH OPTION

# CINEAIR

906.0

1637.0

42.0

All dimensions in millimetres (mm) unless otherwise stated.

PROPRIETARY AND CONFIDENTIAL

THE INFORMATION CONTAINED IN THIS DRAWING IS THE SOLE PROPERTY OF MATTHEW HILL BESPOKE.

ANY REPRODUCTION IN PART OR AS A WHOLE WITHOUT THE WRITTEN PERMISSION OF MATTHEW HILL BESPOKE IS PROHIBITED.

m: +447818 061228 w: www.matthewhillbespoke.co.uk

Matthew Hill Bespoke Ltd // 1-3 Aston Road, St. Martins Court, Bedford, MK42 0LN Registered in the UK, No: 10766486

PROJECT

#### CA2-LUXE55

DRAWING TITLE

#### MOUNTING OPTIONS

| REV   | ISION      | DATE         |                            | AUTHOR |
|-------|------------|--------------|----------------------------|--------|
| 001   |            | 04/04/2023   |                            | SL     |
| SHEET | SHEET SIZE | SCALE<br>1:7 | THIRD<br>ANGLE<br>PROJECTI |        |