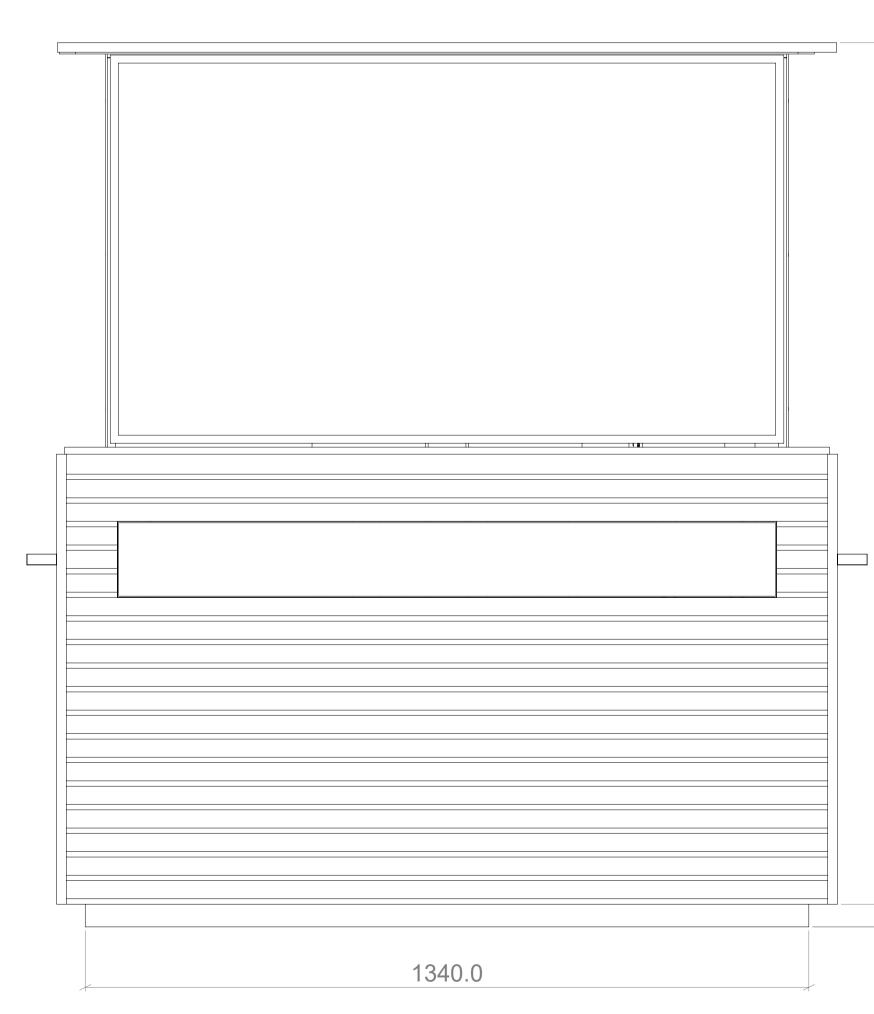

#### CA2-LUXE55

DRAWING TITLE

## SCREEN UP

| REVISION |            | DATE         |                | AUTHOR |
|----------|------------|--------------|----------------|--------|
| 001      |            | 04/04/2023   |                | SL     |
| SHEET    | SHEET SIZE | SCALE<br>1:7 | THIRD<br>ANGLE |        |
| 2        | AI         | 1.7          | PROJECTI       | ON \\  |